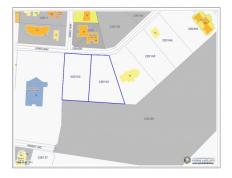

## **RED BAY DEVELOPMENT SITE 1.13 ACRES**

Prospect, Spotts and Prospect, Cayman Islands MLS# 418791

## CI\$980,000

Kerri Kanuga 345-916-7020 kerri@tridentproperties.ky

Prime Development Opportunity in Red Bay. Exceptional development parcels in the sought-after Red Bay Estates community on Selkirk Drive. These expansive, level lots combined, boasts an ideal shape, perfect for developers looking to create luxury multi-unit residences. A rare investment opportunity as the property spans over an acre in the heart of this well-established neighborhood. With potential for subdivision into multiple residential lots, this parcel also offers incredible flexibility. Its prime location provides easy access to Grand Harbour's shopping, dining, and amenities, while George Town is just a five-minute drive away.

## Key Details

| Width                                | Block & Parcel              | Depth         | Block & Parcel | Den                |
|--------------------------------------|-----------------------------|---------------|----------------|--------------------|
| <b>238.00</b>                        | 22D,162/163                 | <b>209.00</b> | 22D,162/163    | <b>No</b>          |
| Acreage<br><b>1.1300</b>             |                             |               |                |                    |
| Additional Feature                   |                             | Block         | Parcel         | Views              |
|                                      |                             | 22D           | <b>162/163</b> | <b>Garden View</b> |
| Zoning<br>Low Density<br>residential | Road Frontage<br><b>197</b> |               |                |                    |