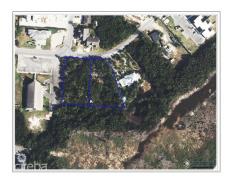

## **RED BAY DEVELOPMENT SITE 1.13 ACRES**

Prospect, Spotts and Prospect, Cayman Islands MLS# 418791

## CI\$980,000

Kerri Kanuga 345-916-7020 kerri@tridentproperties.ky

Prime Development Opportunity in Red Bay. Exceptional development parcels in the sought-after Red Bay Estates community on Selkirk Drive. These expansive, level lots combined, boasts an ideal shape, perfect for developers looking to create luxury multi-unit residences. A rare investment opportunity as the property spans over an acre in the heart of this well-established neighborhood. With potential for subdivision into multiple residential lots, this parcel also offers incredible flexibility. Its prime location provides easy access to Grand Harbour's shopping, dining, and amenities, while George Town is just a five-minute drive away.

## Key Details

| Width                                | Block & Parcel              | Depth         | Block & Parcel | Den                |
|--------------------------------------|-----------------------------|---------------|----------------|--------------------|
| <b>238.00</b>                        | 22D,162/163                 | <b>209.00</b> | 22D,162/163    | <b>No</b>          |
| Acreage<br><b>1.1300</b>             |                             |               |                |                    |
| Additional Feature                   |                             | Block         | Parcel         | Views              |
|                                      |                             | 22D           | <b>162/163</b> | <b>Garden View</b> |
| Zoning<br>Low Density<br>residential | Road Frontage<br><b>197</b> |               |                |                    |