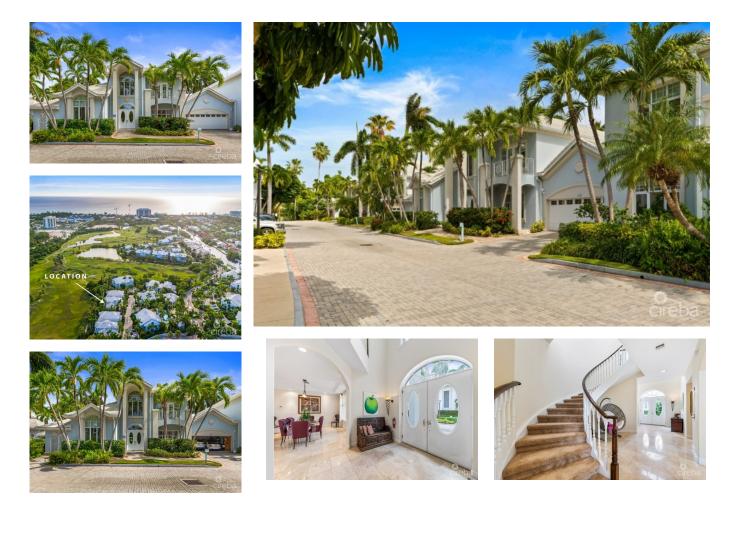

## US\$3,200,000

Kerri Kanuga 345-916-7020 kerri@tridentproperties.ky

Located in the exclusive and secluded section of the highly coveted Britannia community, along a guiet cul-de-sac off the main path, we find the KING'S COURT VILLA 1004 that is just fabulous in its scale, scope and location. KING'S COURT VILLA 1004 enjoys 5240 sqft of space boasting vaulted and high ceilings, tremendous natural light from large swaths of windows and doors, spacious bedrooms, an oversized primary bedroom and bathroom suite. The current configuration in this spacious Villa is a massive formal living area with entertainment bar, a dedicated dining room, casual dining area and family living space off the chef's dream kitchen and a huge laundry utility room - the use of space is remarkable! The Villa also enjoys a beautifully landscaped large private garden and patio areas and spectacular panoramic views of open green spaces and walk paths along with a two (2) car garage and golf cart garage (or storage garage). A private boat Dock in Snug Harbour canal trades with the Villa. The location is certainly hard to beat with its walking distance of the beach and Camana Bay. The firework displays at occasions from CB are fabulous! Amenities include great Pool with BBQ entertainment area, Tennis court / Pickleball courts, ample guest parking, 24 hour security, Pet friendly and perhaps further amenities down the pipeline.... KING'S COURT VILLA 1004 is a luxury residence in a condo style management construct making it a hassle-free turn-key living offering!