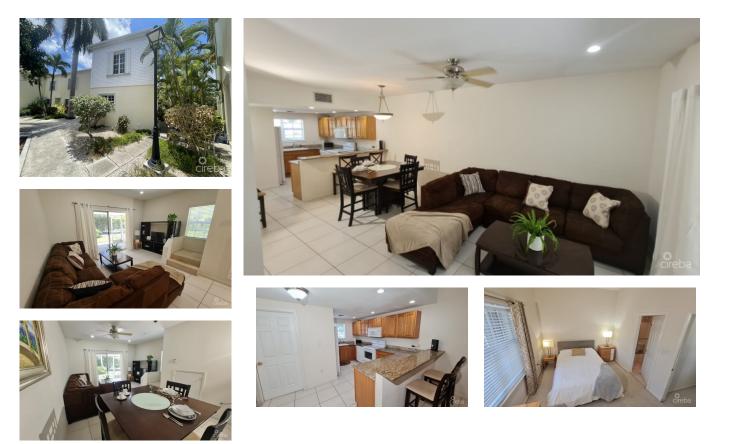

## 2 BED 2.5 BATH END UNIT - HOPE SPRINGS - GEORGE TOWN

George Town South, Seven Mile Beach, Cayman Islands MLS# 419523

## CI\$499,500

Kerri Kanuga 345-916-7020 kerri@tridentproperties.ky This light and airy 2-bedroom, 2.5 bath end unit at Hope Springs offers comfort, privacy, and unbeatable convenience in the heart of George Town. Featuring a private front entrance, a screened back porch, and beautifully maintained gardens, this home provides a peaceful retreat in a central location. In very good original condition, with a well run strata, the condo features a practical layout with a breakfast bar, dedicated laundry room, and has been carefully looked after over the years-move-in ready and ideal for a first-time buyer, professional, or investor. Enjoy being within walking distance to offices, hospitals, and everyday amenities. The property is also conveniently located near the George Town cricket field, public pickleball court, and Cayman Prep School. Hope Springs is a quiet, family-friendly complex featuring a shared pool with a child-proof safety gate, and lush, manicured landscaping that enhances the charm of the community. As an end unit, this home benefits from extra natural light, added privacy, and a sense of space. A rare opportunity to own a peaceful and well-positioned condo in one of George Town's most desirable neighborhoods. Agent family owned