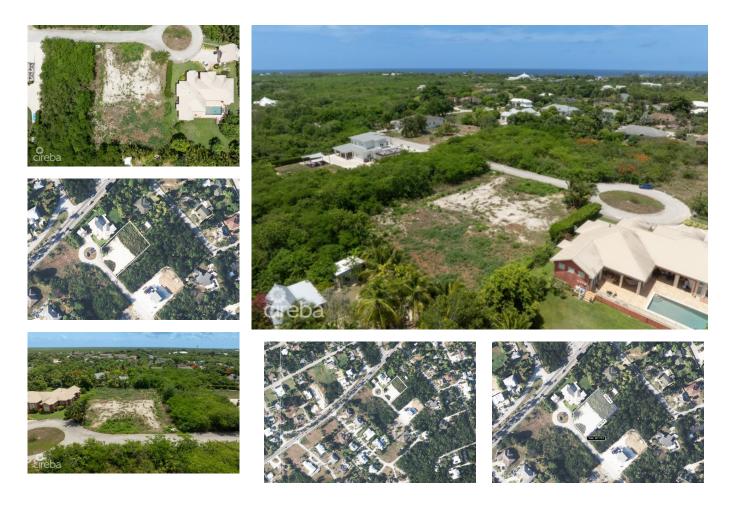

## LAND 0.57 ACRES SAVANNAH

Lower valley, Rum Point/Kaibo, Eastern Districts & North Side, Cayman Islands MLS# 419488

## CI\$330,000

Kerri Kanuga 345-916-7020 kerri@tridentproperties.ky Situated at the end of picturesque Lavender Way in Savannah, Grand Cayman, this 0.6-acre parcel offers privacy, space, and the perfect setting to build your dream home. Located in a quiet culde-sac, the property provides a rare sense of seclusion while remaining just minutes from Countryside Shopping Village, schools, and the southern coastline. The northeast-facing garden captures the island's gentle morning sun and prevailing breezes—an ideal orientation in Cayman that brings natural light and cool comfort to outdoor living. This subtle advantage adds lasting value and enjoyment to everyday life. Lavender Way itself suggests calm and charm, setting the tone for a home that offers both sanctuary and convenience. Whether you're seeking to create a family home, a tropical retreat, or a long-term investment, this land presents a unique opportunity in a fastmoving market. As land in Grand Cayman becomes increasingly scarce, parcels in peaceful, well-positioned neighbourhoods like this are highly sought after. This is more than just land for sale—it's the beginning of something meaningful. Discover the potential of Lavender Way and imagine what you could build here. A breeze, a sunrise, and a blank canvas await.