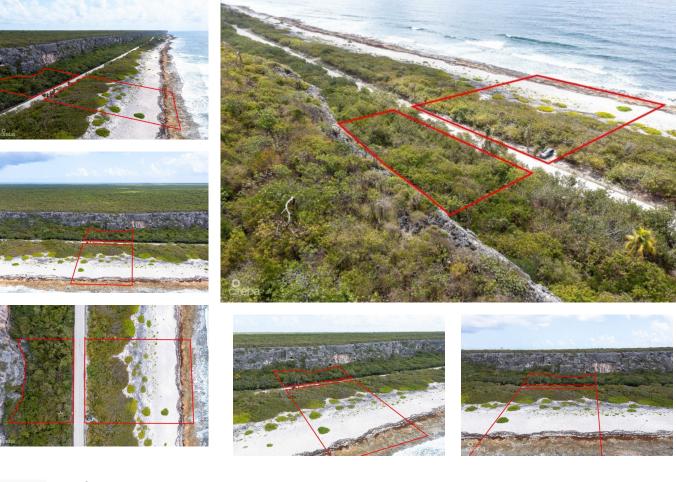

## CI\$450,000

Kerri Kanuga 345-916-7020 kerri@tridentproperties.ky

2 acres of stunning beachfront land located on the South Side of East Cayman Brac. This expansive property offers breathtaking ocean views and direct beach access, making it perfect for a private retreat or development opportunity. With generous road frontage and an additional parcel of land located directly across the road, the possibilities are endless. Enjoy the peaceful charm of Cayman Brac, surrounded by natural beauty and tranquility. Whether you're looking to build your dream beachfront home or invest in a rare piece of paradise, this prime location offers unmatched potential. Don't miss this opportunity to own a spectacular piece of the Brac.

## **Essential Information**

Copyright © 2025 Trident Properties.

| Type<br>Land (For Sale)       | Status<br><b>Current</b>   |                        | MLS<br><b>419478</b> |                          | Listing Type<br>Little<br>Cayman/Cayman Brac |
|-------------------------------|----------------------------|------------------------|----------------------|--------------------------|----------------------------------------------|
| Key Details                   |                            |                        |                      |                          |                                              |
| Width<br><b>199.00</b>        | Block & Parcel<br>113A,3   | Depth<br><b>377.00</b> |                      | Block & Parcel<br>113A,3 | Den<br><b>No</b>                             |
| Acreage<br>2.0000             |                            |                        |                      |                          |                                              |
| Additional Feature Block 113A |                            |                        |                      | Parcel<br><b>3</b>       |                                              |
| Views<br><b>Ocean Front</b>   | Sea Frontage<br><b>199</b> | Soil<br><b>Rock</b>    |                      |                          |                                              |