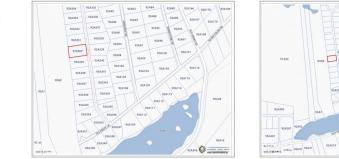

## **Essential Information**

Type Land (For Sale) Status Current MLS **419441**  Listing Type Little Cayman/Cayman Brac

## Key Details

| Width<br><b>100.00</b>      | Block & Parcel<br>92A,360 | Depth<br><b>165.00</b> |                      | Block & Parcel<br><b>92A,360</b> | Den<br><b>No</b>            |
|-----------------------------|---------------------------|------------------------|----------------------|----------------------------------|-----------------------------|
| Acreage<br>0.3803           |                           |                        |                      |                                  |                             |
| Additional<br>Feature       | Block<br><b>92A</b>       |                        | Parcel<br><b>360</b> |                                  | Views<br><b>Garden View</b> |
| Road Frontage<br><b>103</b> |                           |                        |                      |                                  |                             |