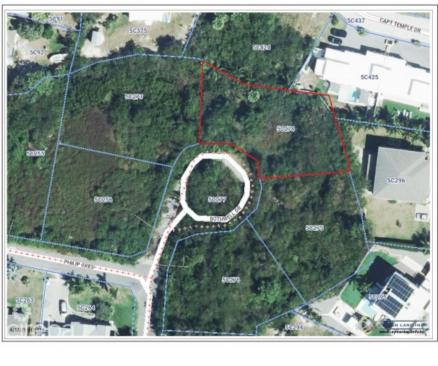

## CI\$465,000

Kerri Kanuga 345-916-7020 kerri@tridentproperties.ky

Welcome to one of West Bay's best-kept secrets, a 0.28-acre homesite nestled at the end of a guiet cul-de-sac in the peaceful Upper Land community, just beyond The Highlands. This rare offering presents an exceptional opportunity to build a private retreat where lifestyle and location align effortlessly. Set in a serene, family-oriented neighborhood, the setting combines privacy with walkable access to one of Cayman's most beloved beaches. Just a short stroll away, Cemetery Beach offers calm waters for morning swims and unforgettable sunset walks, a true local treasure. Everyday conveniences are within easy reach at Republix Plaza, including grocery, dining, and wellness offerings. And with Seven Mile Beach and Camana Bay just 10 minutes away, you're seamlessly connected to schools, restaurants, shopping, and more. The parcel's footprint offers design flexibility to suit a variety of home styles, from a stunning family home to a garden-wrapped Island retreat. There's ample room for a pool, outdoor lounge areas, or a peaceful courtyard, all tailored to your vision of comfortable Island living. If you've been waiting for the right parcel to invest in, this is one worth serious consideration. Contact us today to arrange your private site tour. \*Property Boundaries/measurements in photos are approximate. Some Images Sourced from www.caymanlandsinfo.ky.

## **Essential Information**

| Type<br>Land (For Sale)           | Status<br><b>Current</b>   |                       | MLS<br><b>419439</b> |                          | Listing Type<br>Low Density<br>Residential |
|-----------------------------------|----------------------------|-----------------------|----------------------|--------------------------|--------------------------------------------|
| Key Details                       |                            |                       |                      |                          |                                            |
| Width<br><b>140.00</b>            | Block & Parcel<br>5C,274   | Depth<br><b>86.00</b> |                      | Block & Parcel<br>5C,274 | Den<br><b>No</b>                           |
| Acreage<br>0.2870                 |                            |                       |                      |                          |                                            |
| Additional Feature                | Block<br><b>5C</b>         |                       | Parcel<br><b>274</b> |                          | Views<br><b>Inland</b>                     |
| Zoning<br>Low Density residential | Road Frontage<br><b>86</b> |                       | Soil<br><b>Marl</b>  |                          |                                            |