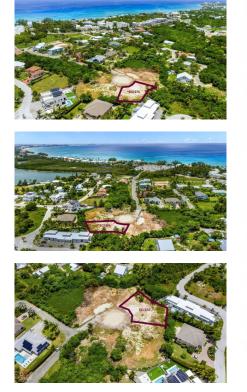

## WEST BAY HOUSE LOT ACROSS FROM CEMETERY BEACH

W Bay South, West Bay, Cayman Islands MLS# 419439

## CI\$465,000

Kerri Kanuga 345-916-7020 kerri@tridentproperties.ky

Welcome to one of West Bay's best-kept secrets, a 0.28-acre homesite nestled at the end of a guiet cul-de-sac in the peaceful Upper Land community, just beyond The Highlands. This rare offering presents an exceptional opportunity to build a private retreat where lifestyle and location align effortlessly. Set in a serene, family-oriented neighborhood, the setting combines privacy with walkable access to one of Cayman's most beloved beaches. Just a short stroll away, Cemetery Beach offers calm waters for morning swims and unforgettable sunset walks, a true local treasure. Everyday conveniences are within easy reach at Republix Plaza, including grocery, dining, and wellness offerings. And with Seven Mile Beach and Camana Bay just 10 minutes away, you're seamlessly connected to schools, restaurants, shopping, and more. The parcel's footprint offers design flexibility to suit a variety of home styles, from a stunning family home to a garden-wrapped Island retreat. There's ample room for a pool, outdoor lounge areas, or a peaceful courtyard, all tailored to your vision of comfortable Island living. If you've been waiting for the right parcel to invest in, this is one worth serious consideration. Contact us today to arrange your private site tour. \*Property Boundaries/measurements in photos are approximate. Some Images Sourced from www.caymanlandsinfo.ky.