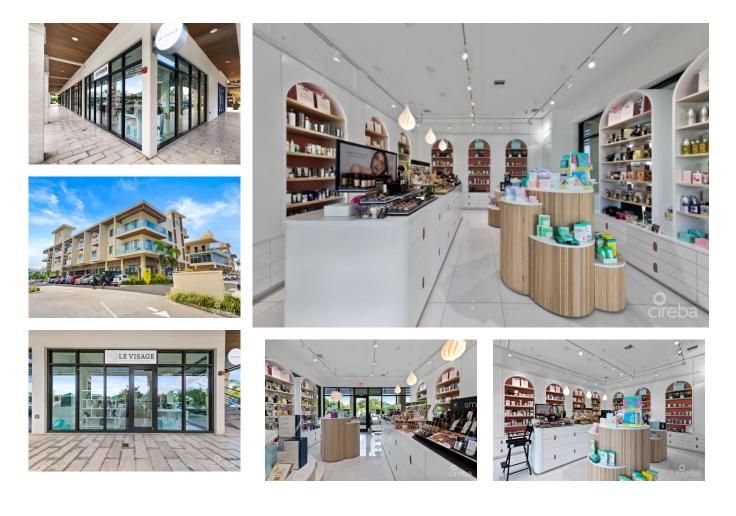

## HARBOUR WALK

Prospect, Spotts and Prospect, Cayman Islands MLS# 419438

## CI\$575,000

Kerri Kanuga 345-916-7020 kerri@tridentproperties.ky

Seize the opportunity to purchase this prime 503 square foot corner unit located on the ground floor of Harbour Walk, ideally positioned for retail. Whether you're looking for an investment property to rent or a space to launch your own boutique business, this unit offers the perfect location. Choose between acquiring the space fully fixtured, complete with shelving, display units, and fixtures for immediate operation, or opt for a vanilla shell to customize the interior to your vision. Harbour Walk features a diverse mix of high-quality shops and restaurants, including boutique stores, salons, and Anytime Fitness. The attractive courtyard serves as a perfect setting for al fresco dining, relaxed business lunches, and leisurely coffee breaks. This space benefits from significant foot traffic and excellent visibility, making it an ideal spot for attracting customers. The plaza offers ample parking for both customers and employees, enhancing accessibility and encouraging repeat visits. Don't miss out on this exceptional opportunity. Contact us today to schedule a viewing and explore the potential of this outstanding retail space!