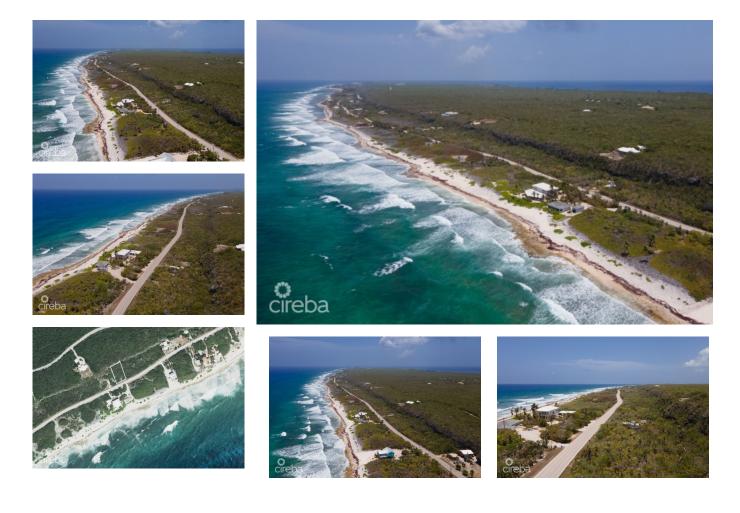

## CI\$75,000

345-916-7020 kerri@tridentproperties.ky

Located across the road from the crystal-clear waters of the Caribbean Sea, this exceptional lot on Cayman Brac's South Side offers a unique blend of natural beauty and tranquility. The property backs onto a dramatic 40-foot bluff wall, alive with vibrant tropical vegetation, including agave, frangipani, and towering cactus—an awe-inspiring backdrop for your dream home. Cayman Brac is perfect for nature lovers, with world-class diving, rock climbing, and caving. Whether exploring rugged terrain, snorkeling or diving in the Caribbean sea, or enjoying breathtaking views from the 140 ft oceanfront bluff, adventure or relaxation is always nearby. Only a 30-minute flight from Grand Cayman or an hour and 30 mins from Miami direct on Cayman Airways, this property offers both seclusion, tranquility and accessibility. Embrace the serenity and natural rugged beauty of Cayman Brac.