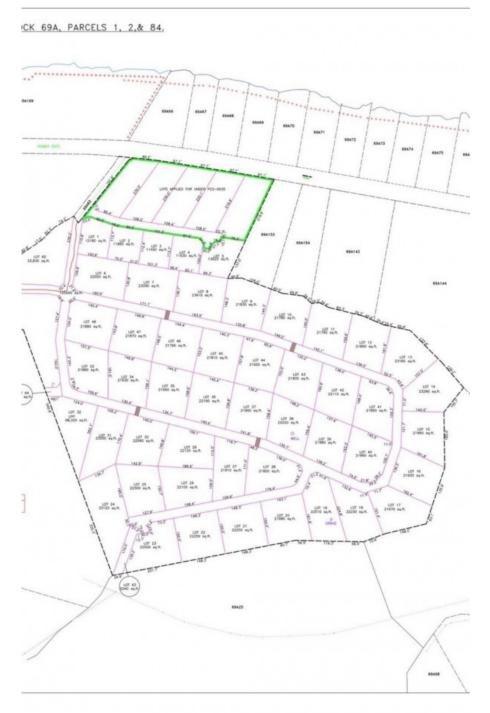

#### **Essential Information**

| Type<br><b>Land (For Sale)</b> | Status<br><b>Pen/Con</b>   |                        | MLS<br><b>419433</b>       | Listing Type<br>Low Density<br>Residential |
|--------------------------------|----------------------------|------------------------|----------------------------|--------------------------------------------|
| Key Details                    |                            |                        |                            |                                            |
| Width<br><b>89.00</b>          | Block & Parcel<br>69A,84L1 | Depth<br><b>235.00</b> | Block & Parcel<br>69A,84L1 | Den<br><b>No</b>                           |
| Acreage<br><b>0.4600</b>       |                            |                        |                            |                                            |

## **Additional Feature**

Block 69A Parcel 84L1

ViewsZoningGarden View, OceanLow DensityViewresidential