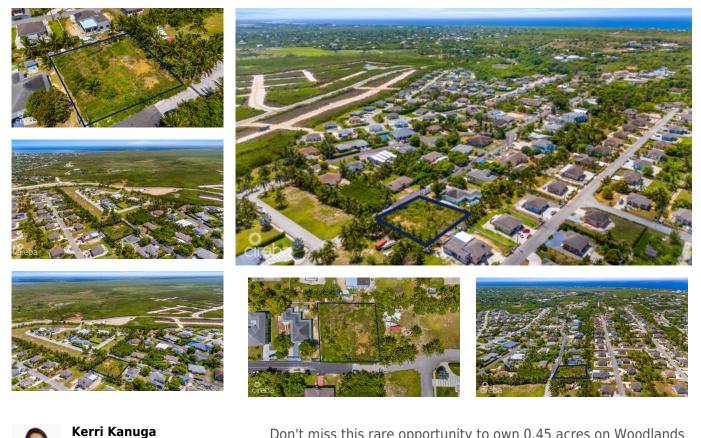

## WOODLAND DRIVE, LOWER VALLEY LOT

Lower valley, Rum Point/Kaibo, Eastern Districts & North Side, Cayman Islands MLS# 419358

## CI\$290,000

Don't miss this rare opportunity to own 0.45 acres on Woodlands Drive in Lower Valley—one of the last remaining lots in this wellestablished residential community. This generously sized parcel offers the ideal foundation for building a family home in a peaceful, sought-after neighborhood. While the land will require some fill to be fully developable, its location and potential make it a smart investment for homeowners or developers alike. Enjoy the benefits of a quiet residential setting with easy access to schools, shops, and other conveniences. With its great size and strategic location, this lot is the perfect canvas for creating your dream home.