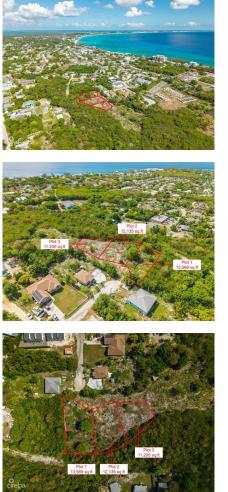

## **EBANKS ROAD SUBDIVISION LOT 3 - 0.257 ACRES**

W Bay North West, West Bay, Cayman Islands MLS# 419356

## CI\$300,000

Kerri Kanuga 345-916-7020 kerri@tridentproperties.ky

Nestled in a peaceful and well-established residential area, this 0.257-acre lot offers the perfect setting for your future home. With zoning designated as Low Density Residential (LDR), the property is ideal for single-family development, providing a serene environment and plenty of space for outdoor living. Enjoy the tranquility of a quiet neighborhood while still being close to local amenities, schools, and parks.