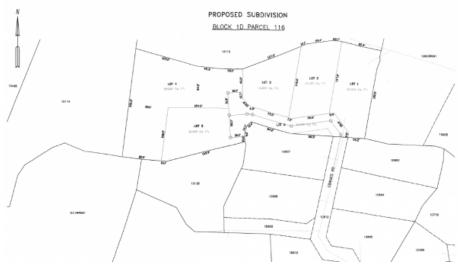

## **Essential Information**

| Type<br><b>Land (For Sale)</b> | Status<br><b>Current</b>     |                        | MLS<br><b>419356</b>          |                              | Listing Type<br>Low Density<br>Residential |
|--------------------------------|------------------------------|------------------------|-------------------------------|------------------------------|--------------------------------------------|
| Key Details                    |                              |                        |                               |                              |                                            |
| Width<br><b>103.20</b>         | Block & Parcel<br>1D,116LOT3 | Depth<br><b>146.60</b> |                               | Block & Parcel<br>1D,116LOT3 | Den<br><b>No</b>                           |
| Acreage<br>0.2570              |                              |                        |                               |                              |                                            |
| Additional Feature             |                              |                        |                               |                              |                                            |
|                                |                              |                        |                               |                              | 1 <b>D</b>                                 |
| Parcel<br>116LOT3              | Views<br><b>Inland</b>       |                        | Zoning<br>Low Den<br>resident |                              |                                            |