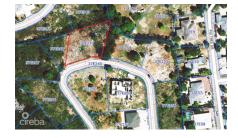

## **DUPLEX LOT - MAYFAIR CRESCENT - NORTHWARD. 0.2873 ACRE**

Lower valley, Rum Point/Kaibo, Eastern Districts & North Side, Cayman Islands MLS# 419337

## CI\$220,000

**Kerri Kanuga** 345-916-7020 kerri@tridentproperties.ky

Located in the family-friendly community of Mayfair Crescent, Northward, this lovely 0.2873-acre lot offers the ideal setting for your dream home. Surrounded by lush greenery and the peaceful charm of a secluded neighborhood, it's the perfect escape from the bustle, while still keeping you connected to all the conveniences you need close by. Whether you're planning to build your forever home or invest in the future, this lot is an incredible opportunity. Build your dream. Live your legacy. Contact me today to learn more about this beautiful lot and to make it yours.

Acreage **0.2873** 

Additional Feature Block Parcel Views

37E 249 Garden View, Inland

Zoning Road Frontage Soil Low Density residential 100 Other