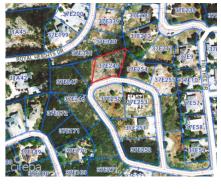

## **DUPLEX LOT - MAYFAIR CRESCENT - NORTHWARD. 0.2873 ACRE**

Lower valley, Rum Point/Kaibo, Eastern Districts & North Side, Cayman Islands MLS# 419337

## CI\$220,000

**Kerri Kanuga** 345-916-7020 kerri@tridentproperties.ky

Located in the family-friendly community of Mayfair Crescent, Northward, this lovely 0.2873-acre lot offers the ideal setting for your dream home. Surrounded by lush greenery and the peaceful charm of a secluded neighborhood, it's the perfect escape from the bustle, while still keeping you connected to all the conveniences you need close by. Whether you're planning to build your forever home or invest in the future, this lot is an incredible opportunity. Build your dream. Live your legacy. Contact me today to learn more about this beautiful lot and to make it yours.

Acreage **0.2873** 

Additional Feature Block Parcel Views

37E 249 Garden View, Inland

Zoning Road Frontage Soil Low Density residential 100 Other