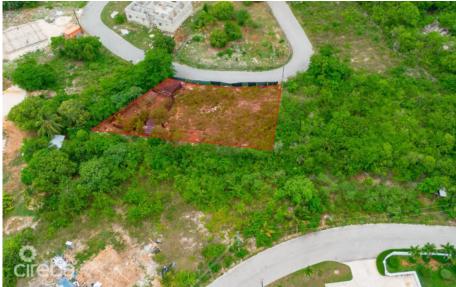

## **DUPLEX LOT - MAYFAIR CRESCENT - NORTHWARD. 0.2873 ACRE**

Lower valley, Rum Point/Kaibo, Eastern Districts & North Side, Cayman Islands MLS# 419337

## CI\$220,000

**Kerri Kanuga** 345-916-7020 kerri@tridentproperties.ky

Located in the family-friendly community of Mayfair Crescent, Northward, this lovely 0.2873-acre lot offers the ideal setting for your dream home. Surrounded by lush greenery and the peaceful charm of a secluded neighborhood, it's the perfect escape from the bustle, while still keeping you connected to all the conveniences you need close by. Whether you're planning to build your forever home or invest in the future, this lot is an incredible opportunity. Build your dream. Live your legacy. Contact me today to learn more about this beautiful lot and to make it yours.

Acreage **0.2873** 

Additional Feature Block Parcel Views

37E 249 Garden View, Inland

Zoning Road Frontage Soil Low Density residential 100 Other