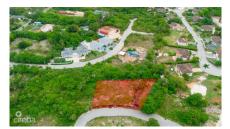

## **DUPLEX LOT - MAYFAIR CRESCENT - NORTHWARD. 0.2873 ACRE**

Lower valley, Rum Point/Kaibo, Eastern Districts & North Side, Cayman Islands MLS# 419337

## CI\$220,000

**Kerri Kanuga** 345-916-7020 kerri@tridentproperties.ky

Located in the family-friendly community of Mayfair Crescent, Northward, this lovely 0.2873-acre lot offers the ideal setting for your dream home. Surrounded by lush greenery and the peaceful charm of a secluded neighborhood, it's the perfect escape from the bustle, while still keeping you connected to all the conveniences you need close by. Whether you're planning to build your forever home or invest in the future, this lot is an incredible opportunity. Build your dream. Live your legacy. Contact me today to learn more about this beautiful lot and to make it yours.

Acreage **0.2873** 

Additional Feature Block Parcel Views

37E 249 Garden View, Inland

Zoning Road Frontage Soil Low Density residential 100 Other