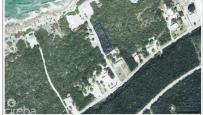

## CAYMAN BRAC LAND, RYAN DR.

Cayman Brac Center, Cayman Brac and Little Cayman, Cayman Islands MLS# 419320

## **Essential Information**

| Type<br>Land (For Sale)     | Status<br><b>Current</b>  |                        |  | MLS<br><b>419320</b>             |  | Listing Type<br>Low Density<br>Residential |  |
|-----------------------------|---------------------------|------------------------|--|----------------------------------|--|--------------------------------------------|--|
| Key Details                 |                           |                        |  |                                  |  |                                            |  |
| Width<br><b>76.00</b>       | Block & Parcel<br>99B,106 | Depth<br><b>270.00</b> |  | Block & Parcel<br><b>99B,106</b> |  | Den<br><b>No</b>                           |  |
| Acreage<br><b>0.4405</b>    |                           |                        |  |                                  |  |                                            |  |
| Additional Featur           | e                         | Block<br><b>99B</b>    |  | Parcel<br><b>106</b>             |  | Views<br><b>Garden View</b>                |  |
| Road Frontage<br><b>270</b> | Soil<br><b>Other</b>      |                        |  |                                  |  |                                            |  |