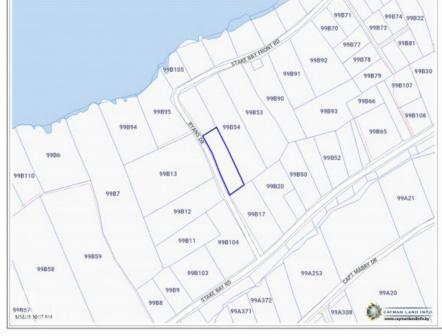

## CAYMAN BRAC LAND, RYAN DR.

Cayman Brac Center, Cayman Brac and Little Cayman, Cayman Islands MLS# 419320

## **Essential Information**

| Type<br>Land (For Sale)     | Status<br><b>Current</b>  |                        |  | MLS<br><b>419320</b>             |  | Listing Type<br>Low Density<br>Residential |  |
|-----------------------------|---------------------------|------------------------|--|----------------------------------|--|--------------------------------------------|--|
| Key Details                 |                           |                        |  |                                  |  |                                            |  |
| Width<br><b>76.00</b>       | Block & Parcel<br>99B,106 | Depth<br><b>270.00</b> |  | Block & Parcel<br><b>99B,106</b> |  | Den<br><b>No</b>                           |  |
| Acreage<br><b>0.4405</b>    |                           |                        |  |                                  |  |                                            |  |
| Additional Featur           | e                         | Block<br><b>99B</b>    |  | Parcel<br><b>106</b>             |  | Views<br><b>Garden View</b>                |  |
| Road Frontage<br><b>270</b> | Soil<br><b>Other</b>      |                        |  |                                  |  |                                            |  |