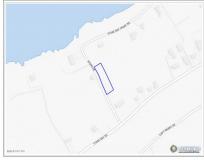

## CAYMAN BRAC LAND, RYAN DR.

Cayman Brac Center, Cayman Brac and Little Cayman, Cayman Islands MLS# 419320

## **Essential Information**

| Type<br>Land (For Sale)     | Status<br><b>Current</b>  |                        |  | MLS<br><b>419320</b>             |  | Listing Type<br>Low Density<br>Residential |  |
|-----------------------------|---------------------------|------------------------|--|----------------------------------|--|--------------------------------------------|--|
| Key Details                 |                           |                        |  |                                  |  |                                            |  |
| Width<br><b>76.00</b>       | Block & Parcel<br>99B,106 | Depth<br><b>270.00</b> |  | Block & Parcel<br><b>99B,106</b> |  | Den<br><b>No</b>                           |  |
| Acreage<br><b>0.4405</b>    |                           |                        |  |                                  |  |                                            |  |
| Additional Featur           | e                         | Block<br><b>99B</b>    |  | Parcel<br><b>106</b>             |  | Views<br><b>Garden View</b>                |  |
| Road Frontage<br><b>270</b> | Soil<br><b>Other</b>      |                        |  |                                  |  |                                            |  |