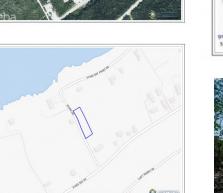

## CAYMAN BRAC LAND, RYAN DR.

Cayman Brac Center, Cayman Brac and Little Cayman, Cayman Islands MLS# 419320

## **Essential Information**

| Type<br>Land (For Sale)     | Status<br><b>Current</b>  |                        |  | MLS<br><b>419320</b>             |  | Listing Type<br>Low Density<br>Residential |  |
|-----------------------------|---------------------------|------------------------|--|----------------------------------|--|--------------------------------------------|--|
| Key Details                 |                           |                        |  |                                  |  |                                            |  |
| Width<br><b>76.00</b>       | Block & Parcel<br>99B,106 | Depth<br><b>270.00</b> |  | Block & Parcel<br><b>99B,106</b> |  | Den<br><b>No</b>                           |  |
| Acreage<br><b>0.4405</b>    |                           |                        |  |                                  |  |                                            |  |
| Additional Featur           | e                         | Block<br><b>99B</b>    |  | Parcel<br><b>106</b>             |  | Views<br><b>Garden View</b>                |  |
| Road Frontage<br><b>270</b> | Soil<br><b>Other</b>      |                        |  |                                  |  |                                            |  |