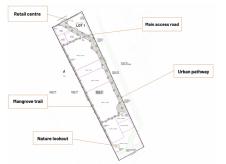

### US\$922,500

The Shops at Buttonwood Park is now 60% SOLD OUT. This unit is ideal for ice cream, coffee, or fast food restaurant. Buttonwood Park is a planned community located near George Town, the airport, and Camana Bay. It aims to provide a space where children can roam, parents can meet, and students can walk to school for academic and extracurricular activities. The new Island Primary School is the center of the neighborhood and educates up to 350 children in grades K-6. In September, CF high school will open to accommodate 250 students in grades 7-11. Both just a short walk to The Shops. The community will include a commercial center, future residences, a nature park, and sports fields. The development team, along with Corcoran Cayman Islands and Evolving Island, are working on the 34,000 SF commercial center and are planning a residential enclave of one, two, and three bedroom residences. This development is ideal for young families and professionals looking for home ownership in Grand Cayman. The developers emphasize creating spaces that enhance the neighborhood and support the families living there. They aim to curate a select group of entrepreneurs to join this unique opportunity. It is anticipated that the list of merchants and service providers will align with future plans for the area.

#### **Additional Feature**

Block **20E** 

| Lot Size | Parcel | Views       | Foundation |
|----------|--------|-------------|------------|
| 1.24     | 87H1A1 | Garden View | Slab       |

Commercial Neighbourhood

Zoning

250

Road Frontage