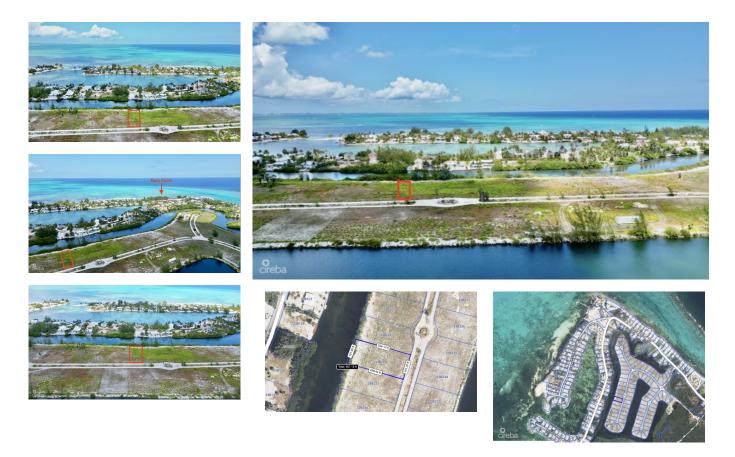

## **RUM POINT CANAL LOT**

Rum Point, Rum Point/Kaibo, Eastern Districts & North Side, Cayman Islands MLS# 419299

## CI\$425,000

Kerri Kanuga 345-916-7020 kerri@tridentproperties.ky

Exclusive Canal Lot in Rum Point's The Village – Discover this prime canal-front lot in the highly sought-after Rum Point area, within the exclusive development known as The Village. Boasting 100 feet of direct canal frontage, this property offers an exceptional opportunity to build your dream home or private retreat. Perfect for creating a custom dock, it's ideal for boating enthusiasts and those seeking a tranquil, waterfront lifestyle. Located in Cayman Kai, an area renowned for its multimillionaire residents, this lot combines privacy with convenient access to the North Sound, Stingray City, Rum Point, Kaibo, and surrounding attractions. Whether you're looking for a peaceful sanctuary or a place to enjoy endless water-based adventures, this competitively priced lot represents outstanding value in a prestigious neighborhood. Don't miss the chance to own a piece of Cayman's coveted north shore—your waterfront paradise awaits!

## **Essential Information**

| Type<br>Land (For Sa                 |                             | Status<br>Current           |                        | MLS<br><b>419299</b>        |                      | Listing Type<br>Low Density<br>Residential |  |
|--------------------------------------|-----------------------------|-----------------------------|------------------------|-----------------------------|----------------------|--------------------------------------------|--|
| Key Details                          |                             |                             |                        |                             |                      |                                            |  |
| Width<br><b>100.00</b>               | Block & P<br><b>33B,224</b> | arcel                       | Depth<br><b>225.00</b> | Block & F<br><b>33B,224</b> |                      | Den<br><b>No</b>                           |  |
| Acreage<br><b>0.5221</b>             |                             |                             |                        |                             |                      |                                            |  |
| Additional Feature                   |                             |                             |                        | Block<br><b>33B</b>         | Parcel<br><b>224</b> | Views<br>Canal Front                       |  |
| Zoning<br>Low Density<br>residential | Sea Frontage<br>100         | Road Frontage<br><b>100</b> | Soil<br><b>Marl</b>    |                             |                      |                                            |  |