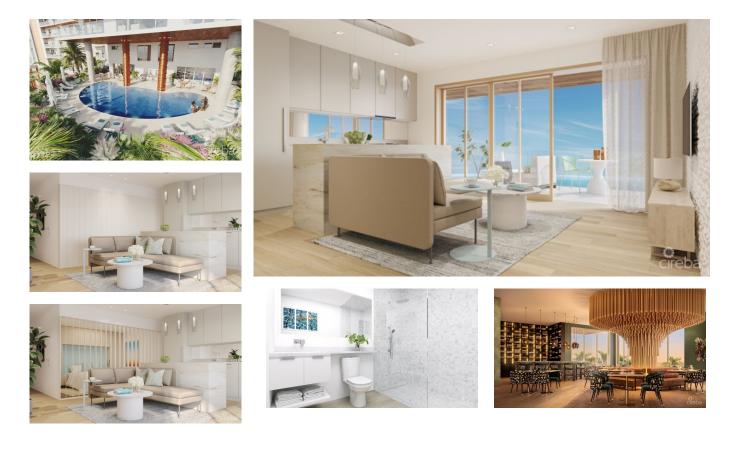

#### CI\$659,000

Kerri Kanuga 345-916-7020 kerri@tridentproperties.ky Welcome to ONE GT, Cayman's next landmark development. Unit 715 is a thoughtfully designed one-bedroom, one-bathroom residence featuring an innovative articulated wall. This allows the bedroom to transform from a private sanctuary into a space that embraces far-reaching views. This Type A unit includes a full kitchen, breakfast bar, lounge area, and a spacious patio for comfortable living.ONE GT blends the best of contemporary urban living from around the world—drawing inspiration from the rooftop beach clubs of Miami and LA, the piazzas and street cafés of Europe, and the Caribbean's artistic flair. The development comprises a 175-suite boutique hotel and luxury residences, located in central George Town on Goring Avenue, just behind Bayshore Mall.As the first ten-storey building in the capital, ONE GT will rise 144 feet, offering spectacular multi-aspect views. The eleventh-floor "Sky Club" will feature an infinity-edge pool, private cabanas, a bar and grill, yoga and treatment areas, and event spaces—delivering unparalleled sophistication to the islands. Additional amenities include a signature restaurant, grand café, private residents' pool, full gym, valet and covered parking, and storage units. Residents can expect solid returns through the rental program or by renting on the open market. ONE GT is slated for completion towards the end of 2025.