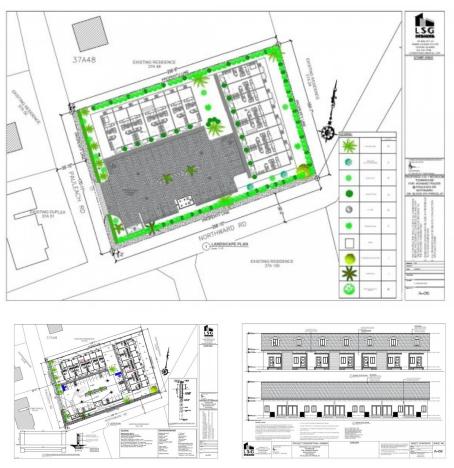

## CI\$335,000

Kerri Kanuga 345-916-7020 kerri@tridentproperties.ky

Welcome to North Palm Heights a brand-new pre-construction development offering 15 exclusive 1-bedroom, 1-bathroom units, each with 760 sq. ft. of thoughtfully designed modern living. Why choose an end unit? Enjoy added privacy, extra natural light from additional windows, and only one shared wall—enhancing your comfort and tranquility. It's a smart investment and an even better place to call home. Located in the peaceful Northward area, this contemporary complex is ideal for first-time buyers, downsizers, or savvy investors looking for long-term value in a growing community. Refined finishes and elegant interiors make North Palm Heights a standout choice in Cayman. Opportunities like this are rare. Don't wait—secure your spot in this stylish new community today.

## **Essential Information**

| Type<br><b>Condominium (For<br/>Sale)</b> | Status<br><b>Current</b>  | MLS<br><b>419276</b>          | Listing Type<br><b>Condo</b> |
|-------------------------------------------|---------------------------|-------------------------------|------------------------------|
| Key Details                               |                           |                               |                              |
| Block & Parcel<br>37A,47H7                | Acreage<br><b>1.0000</b>  | Den<br><b>No</b>              | Year Built<br><b>2025</b>    |
| Pets Allowed<br><b>Yes</b>                |                           |                               |                              |
| Additional<br>Feature                     | Foundation<br><b>Slab</b> | Furnished<br><b>Partially</b> | Floor Level<br><b>1</b>      |