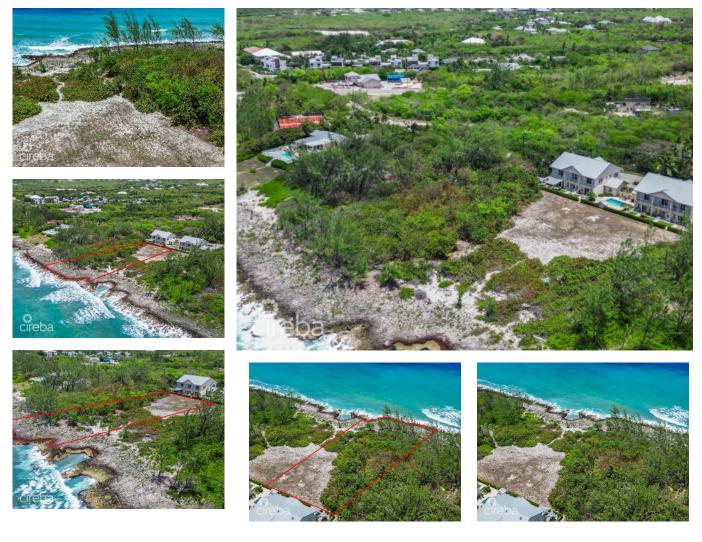

## **OCEAN FRONT WEST BAY LAND CONCH POINT**

W Bay North West, West Bay, Cayman Islands MLS# 419265

## CI\$1,750,000

Kerri Kanuga 345-916-7020 kerri@tridentproperties.ky

Your Blank Canvas by the Sea – 0.84 Acres in West Bay Looking to build something special in Cayman? This rare 0.84-acre oceanfront lot in laid-back West Bay could be just the spot. Zoned Beach Resort/Residential. You'll get unobstructed views of the Caribbean Sea and direct access to crystal-clear waters. And while it feels private and peaceful, you're only minutes from the bypass—so getting to Seven Mile Beach, Camana Bay, or other districts is a breeze. This is true island living with tons of potential, and the kind of view you never get tired of. Bring your vision to life!

## **Essential Information**

| Type<br>Land (For Sale)                    | Status<br><b>Current</b>              |                            | MLS<br>419265 |                          | Listing Type<br><b>Beach Resort</b><br><b>Residential</b> |
|--------------------------------------------|---------------------------------------|----------------------------|---------------|--------------------------|-----------------------------------------------------------|
| Key Details                                |                                       |                            |               |                          |                                                           |
| Width<br><b>88.00</b>                      | Block & Parcel<br><b>3D,117</b>       | Depth<br><b>316.00</b>     |               | Block & Parcel<br>3D,117 | Den<br><b>No</b>                                          |
| Acreage<br><b>0.8400</b>                   |                                       |                            |               |                          |                                                           |
| Additional Featur                          | e                                     |                            |               | Block<br><b>3D</b>       | Parcel<br><b>117</b>                                      |
| Views<br><b>Ocean View, Ocean</b><br>Front | Zoning<br>Beach<br>Resort/Residential | Sea Frontage<br><b>127</b> | !             |                          |                                                           |