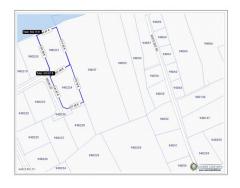

## **Essential Information**

| Type<br>Land (For Sale)  | Status<br><b>Current</b>        |                        | MLS<br><b>419240</b> |                                 | Listing Type<br>Low Density<br>Residential |  |  |
|--------------------------|---------------------------------|------------------------|----------------------|---------------------------------|--------------------------------------------|--|--|
| Key Details              |                                 |                        |                      |                                 |                                            |  |  |
| Width<br><b>172.00</b>   | Block & Parcel<br>94D,221AND224 | Depth<br><b>341.00</b> |                      | Block & Parcel<br>94D,221AND224 | Den<br><b>No</b>                           |  |  |
| Acreage<br><b>0.7400</b> |                                 |                        |                      |                                 |                                            |  |  |
| Additional Feature       |                                 |                        |                      |                                 |                                            |  |  |

| Block | Parcel    | Views              | Zoning      |
|-------|-----------|--------------------|-------------|
| 94D   | 221AND224 | <b>Ocean Front</b> | Low Density |
|       |           |                    | residential |