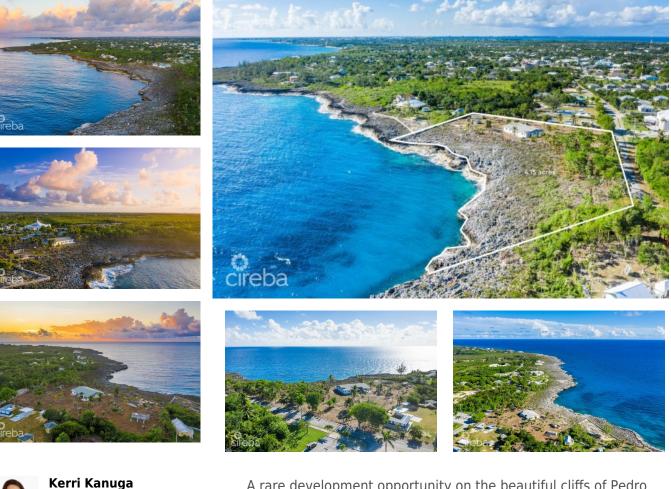

## PEDRO CASTLE ROAD 4.15 ACRES, WATERFRONT

Lower valley, Rum Point/Kaibo, Eastern Districts & North Side, Cayman Islands MLS# 415351

## CI\$7,900,000

Kerri Kanuga 345-916-7020 kerri@tridentproperties.ky

A rare development opportunity on the beautiful cliffs of Pedro Castle Road. 4.15 acres of land with serene private views and incredible sunsets. The parcel is walking distance to Countryside Shopping Center as well as close to schools, church, community centres, and restaurants, and also only a short 15-minute drive to town. With everything at your doorstep, including the ocean, this expansive Pedro Castle Road land is an excellent investment with endless possibilities.