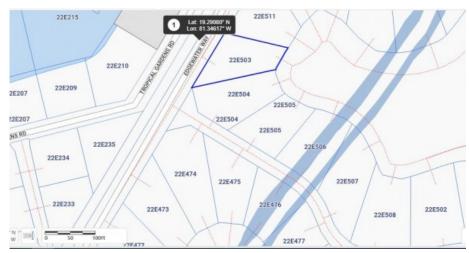

## **Essential Information**

Type Status MLS Listing Type
Land (For Sale) Current 419227 Low Density
Residential

**Key Details** 

 Width
 Block & Parcel
 Depth
 Block & Parcel
 Den

 95.00
 22E,503A
 135.00
 22E,503A
 No

Acreage **0.2600** 

**Additional Feature** 

Block 22E

Parcel Views Zoning Trees

503A Canal View Low Density None
residential

Topography **Filled** 