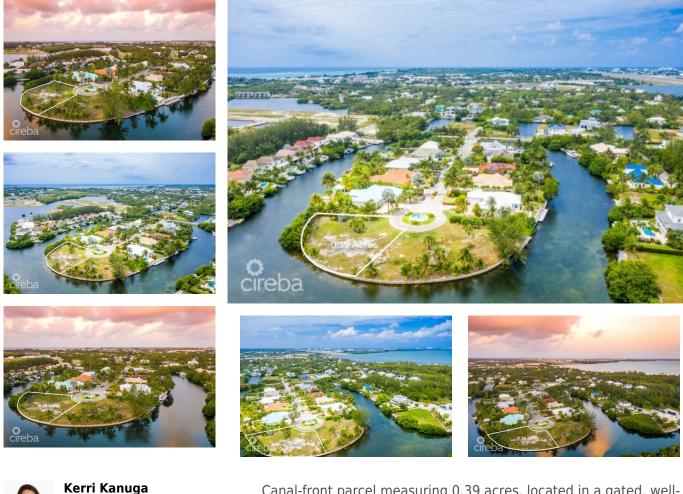

## THE ISLAND 0.39 ACRES, CANAL FRONT

Prospect, Spotts and Prospect, Cayman Islands MLS# 419222

## CI\$539,000

Kerri Kanuga 345-916-7020 kerri@tridentproperties.ky

Canal-front parcel measuring 0.39 acres, located in a gated, wellestablished neighbourhood just a short walk from the Cayman Islands Sailing Club. The land is filled, sea walled, and ready to build, offering 178 feet of water frontage. With an east-north-east orientation, the site benefits from steady breezes that support natural cooling and energy efficiency. A quiet, residential setting that's ideal for your peaceful canal-front home.