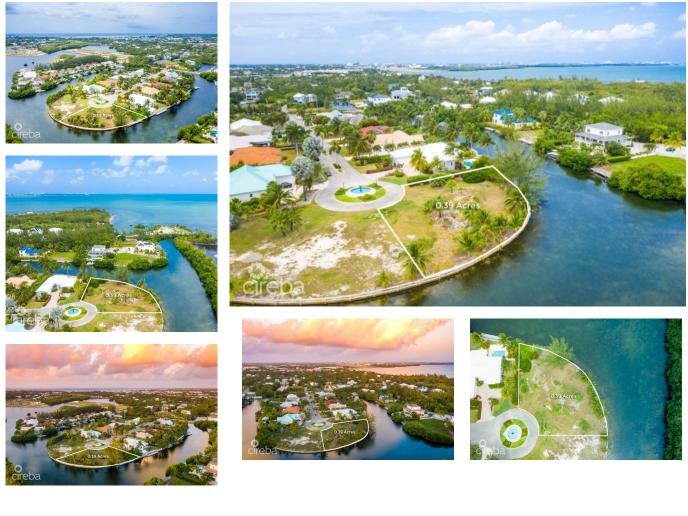

## THE ISLAND 0.39 ACRES, CANAL FRONT

Prospect, Spotts and Prospect, Cayman Islands MLS# 417457

CI\$559,000

Kerri Kanuga 345-916-7020 kerri@tridentproperties.ky

Peaceful canal-front parcel spanning 0.39 of an acre in a gated, developed neighbourhood. Situated just a 4-minute walk from the Cayman Islands Sailing Club, this charming community offers a serene environment. The land is filled and ready for construction, boasting 223 feet of sea walled frontage. Perfect for creating your dream canal front retreat, its east-north-east orientation ensures optimal breezes, enhancing both comfort and energy efficiency. Picture waking up to the gentle sounds of water and stunning views at your doorstep. With its peaceful ambiance and exclusive setting, this parcel presents an idyllic haven for those seeking a private oasis.

## **Essential Information**

| Type<br><b>Land (For Sale)</b> | Status<br><b>Pen/Con</b>  | MLS<br><b>417</b> 4                  |                            | Listing Type<br>Low Density<br>Residential |
|--------------------------------|---------------------------|--------------------------------------|----------------------------|--------------------------------------------|
| Key Details                    |                           |                                      |                            |                                            |
| Width<br><b>223.00</b>         | Block & Parcel<br>22D,283 | Depth<br><b>107.50</b>               | Block & Parcel<br>22D,283  | Den<br><b>No</b>                           |
| Acreage<br><b>0.3881</b>       |                           |                                      |                            |                                            |
| Additional Feature             |                           |                                      |                            | Block<br>22D                               |
| Parcel<br>283                  | Views<br>Canal Front      | Zoning<br>Low Density<br>residential | Sea Frontage<br><b>223</b> |                                            |
| Road Frontage<br><b>72</b>     | Soil<br><b>Marl</b>       |                                      |                            |                                            |