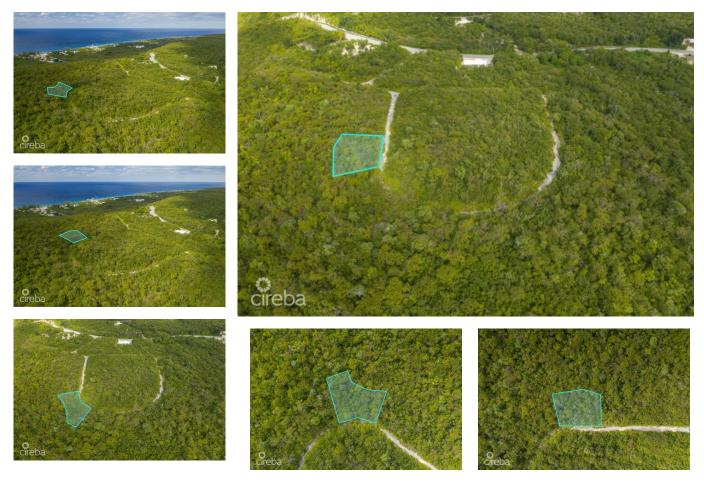

## **CAYMAN BRAC LAND PARCELS 229 & 230**

Cayman Brac East, Cayman Brac and Little Cayman, Cayman Islands MLS# 419221

## CI\$95,000

Kerri Kanuga 345-916-7020 kerri@tridentproperties.ky

At .50 acres, this parcel is tucked away on the quiet cul-de-sac of Maria Close, in the blossoming Bluff community of Autumn Place. With easy access off Trevor Close and Ann Tatum Road, it strikes that ideal balance—serene and secluded, yet only a short drive to the island's beaches, shops, hotels, and essential amenities. Whether you're envisioning your forever home or a weekend escape, this well-located lot is the perfect foundation to build upon. And with the option to purchase the neighboring mirrorimage parcel, you've got the opportunity to expand—twice the space, double the potential. A smart investment in a growing community. Cayman Brac is calling.

## **Essential Information**

Copyright © 2025 Trident Properties.

| Type<br><b>Land (For Sale)</b> | Status<br><b>New</b>                 |                        | MLS<br><b>419221</b> |                                           | ng Type<br>i <b>culture</b>  |
|--------------------------------|--------------------------------------|------------------------|----------------------|-------------------------------------------|------------------------------|
| Key Details                    |                                      |                        |                      |                                           |                              |
| Width<br>287.78                | Block & Parcel<br>109A,229&230       | Depth<br><b>113.63</b> |                      | Block & Parcel<br><b>109A,229&amp;230</b> | Den<br><b>No</b>             |
| Acreage<br><b>0.5000</b>       |                                      |                        |                      |                                           |                              |
| Additional Feature             |                                      |                        |                      | Block<br>109A                             | Parcel<br><b>229&amp;230</b> |
| Views<br>Canal View            | Zoning<br>Low Density<br>residential | Road Frontag<br>175.9  | ge                   |                                           |                              |