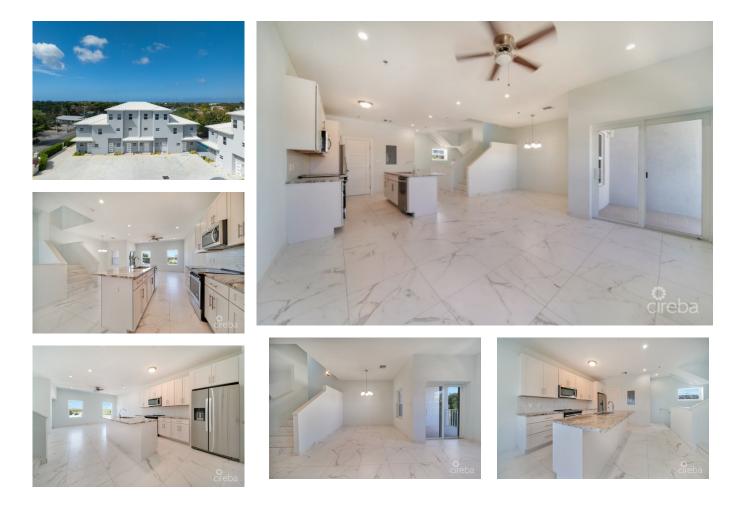

## CI\$599,000

Kerri Kanuga 345-916-7020 kerri@tridentproperties.ky The Point at Watercourse is a new and distinctive condominium development on the Northwest Point Road corridor of Grand Cayman. Located just minutes from 7 Mile Beach, the Point at Watercourse offers easy access to shopping, dining and recreation facilities. Villa #4 is a 3-story residence, thoughtfully designed for style and ease of living. The open layout and natural light in this unit work together to create a spacious yet comfortable ambiance. Interior finishes include 9 1/2ft ceilings, walk-in pantry and storage closets, porcelain floor and wall tiling, porcelain tile baseboards, solid wood doors, solid wood cabinetry, quartz countertops, energy efficient AC systems and stainless steel kitchen appliances. Engineered for strength and energy efficiency, the building itself is constructed of ICF blocks with steel reinforced and poured concrete centers. Each unit also has hurricane-rated windows & doors. Spray foam attic insulation provides further sound-proofing and maximum energy savings. Property amenities include a pool and pool deck.