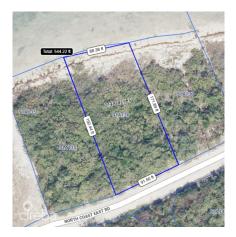

## **Essential Information**

Type Status MLS Listing Type
Land (For Sale) Current 419211 Little

Cayman/Cayman Brac

**Key Details** 

 Width
 Block & Parcel
 Depth
 Block & Parcel
 Den

 90.00
 91A,136
 190.00
 91A,136
 No

Acreage **0.3800** 

Additional Feature

Block
91A

Parcel Views Sea Frontage Road Frontage
136 Beach Front 90 192

Soil **Rock**