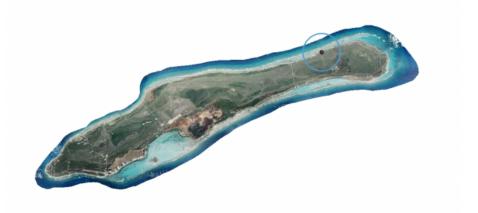

## **BETTY BAY 0.38 ACRE, LITTLE CAYMAN OCEANFRONT PARCEL**

Little Cayman East, Cayman Brac and Little Cayman, Cayman Islands MLS# 419211

## CI\$249,000

Tucked away on the peaceful northeast coast of Little Cayman, this exceptional 0.38-acre parcel in the coveted Betty Bay offers the perfect canvas for your dream beach house. With an impressive 12 feet of elevation above sea level from the road, you're not just building a home — you're securing peace of mind. Imagine waking up in paradise to the gentle lull of waves and stepping out onto your very own stretch of white sandy beach. It's raw, untouched Caribbean beauty at its finest. Betty Bay is known for its tranquility, pristine environment, and exclusivity — making this a rare opportunity to own in one of Little Cayman's most desirable locations. Whether you're planning a private retreat or a barefoot luxury getaway, this parcel offers the space, elevation, and setting to make your vision a reality. Oceanfront parcels of this quality in Little Cayman don't come around often. Don't let this one slip by.