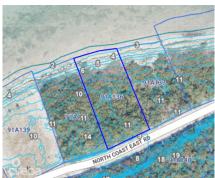

## **Essential Information**

Type Status MLS Listing Type
Land (For Sale) Current 419211 Little

Cayman/Cayman Brac

**Key Details** 

 Width
 Block & Parcel
 Depth
 Block & Parcel
 Den

 90.00
 91A,136
 190.00
 91A,136
 No

Acreage **0.3800** 

Additional Feature

Block
91A

Parcel Views Sea Frontage Road Frontage
136 Beach Front 90 192

Soil **Rock**