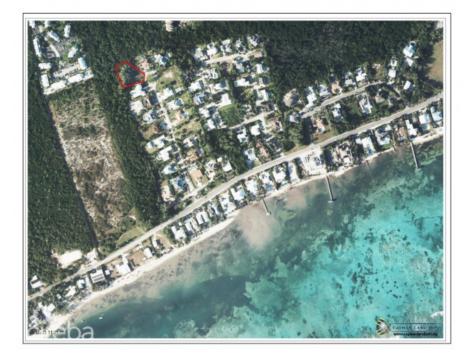

## THE AVENUE - PRIME RESIDENTIAL BUILDING LOT IN SOUTH SOUND

South Sound, South Sound, Cayman Islands MLS# 419205

## CI\$774,999.99

Kerri Kanuga 345-916-7020 kerri@tridentproperties.ky This is a rare opportunity to own one of the last remaining residential building lots in the prestigious The Avenue community in South Sound. Spanning 0.5613 acres, this partially treed lot is ideally positioned at the rear of a quiet cul-de-sac, offering exceptional privacy and tranquility. Property Highlights: \* Generous 0.56-acre lot \* Located in the sought-after The Avenue community \* Quiet, private cul-de-sac setting \* Partially treed, perfect for a custom-designed home \* Excellent proximity to schools, shops, and the beach Design and build your custom dream home in one of Grand Cayman's most desirable residential neighborhoods. This is your chance to secure a prime piece of South Sound real estate that blends privacy, convenience, and value. Inquire today to learn more about this exceptional offering!