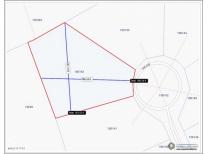

## **Essential Information**

| Type<br><b>Land (For Sale)</b> | Status<br><b>Current</b>             |                            | ILS<br>19205 |                           | Listing Type<br>Low Density<br>Residential |
|--------------------------------|--------------------------------------|----------------------------|--------------|---------------------------|--------------------------------------------|
| Key Details                    |                                      |                            |              |                           |                                            |
| Width<br><b>180.00</b>         | Block & Parcel<br>15D,142            | Depth<br><b>228.00</b>     |              | Block & Parcel<br>15D,142 | Den<br><b>No</b>                           |
| Acreage<br>0.5613              |                                      |                            |              |                           |                                            |
| Additional Featur              | e                                    |                            |              | Block<br>15D              | Parcel<br><b>142</b>                       |
| Views<br>Garden View           | Zoning<br>Low Density<br>residential | Road Frontage<br><b>52</b> |              |                           |                                            |