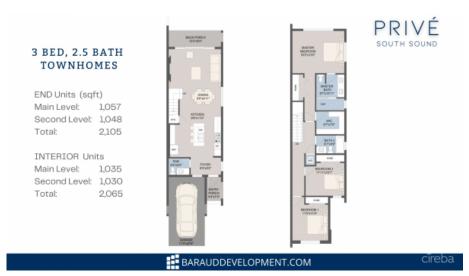

# CI\$989,000

Welcome home to South Sounds latest community at Prive 24. Exclusive Community Living Set within a lush six acre site in South Sound, Prive offers a rare blend of privacy and prestige, with only 36 townhomes and 16 villas in the entire development. This limited availability ensures a sense of exclusivity and tranquillity, further enhanced by a gated entrance, tree-lined streets, and individually fenced private yards. The community is thoughtfully designed to foster both security and serenity, creating a peaceful enclave just minutes from George Town and conveniences. Luxury Interiors and Functional Design This spacious 3-bedroom, 2.5-bath corner townhome spans 2,065 sq ft and features a private garden and carport. With 10-foot ceilings, hurricane-impact windows, and contemporary recessed lighting, each home offers durability and style. The chef-inspired kitchen comes equipped with stainless steel appliances and customizable guartz countertops, blending form with function. The oversized master suite with double closets, ensuite baths, and Romeo and Juliet balconies elevate everyday living. Family- and Pet-Friendly Amenities Prive is built with families and pet lovers in mind. Children will love the bright splash park designed for safe, active fun, while wide walking paths and open green spaces create an ideal setting for pets and outdoor activities. The development's layout encourages a life-style that values both community engagement and individual privacy. Find out how Prive 24 may be the ideal property for you - inquire today. Assignment Contract