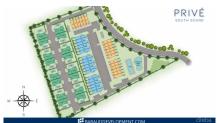

# CI\$989,000

Welcome home to South Sounds latest community at Prive 24. Exclusive Community Living Set within a lush six acre site in South Sound, Prive offers a rare blend of privacy and prestige, with only 36 townhomes and 16 villas in the entire development. This limited availability ensures a sense of exclusivity and tranquillity, further enhanced by a gated entrance, tree-lined streets, and individually fenced private yards. The community is thoughtfully designed to foster both security and serenity, creating a peaceful enclave just minutes from George Town and conveniences. Luxury Interiors and Functional Design This spacious 3-bedroom, 2.5-bath corner townhome spans 2,065 sq ft and features a private garden and carport. With 10-foot ceilings, hurricane-impact windows, and contemporary recessed lighting, each home offers durability and style. The chef-inspired kitchen comes equipped with stainless steel appliances and customizable guartz countertops, blending form with function. The oversized master suite with double closets, ensuite baths, and Romeo and Juliet balconies elevate everyday living. Family- and Pet-Friendly Amenities Prive is built with families and pet lovers in mind. Children will love the bright splash park designed for safe, active fun, while wide walking paths and open green spaces create an ideal setting for pets and outdoor activities. The development's layout encourages a life-style that values both community engagement and individual privacy. Find out how Prive 24 may be the ideal property for you - inquire today. Assignment Contract