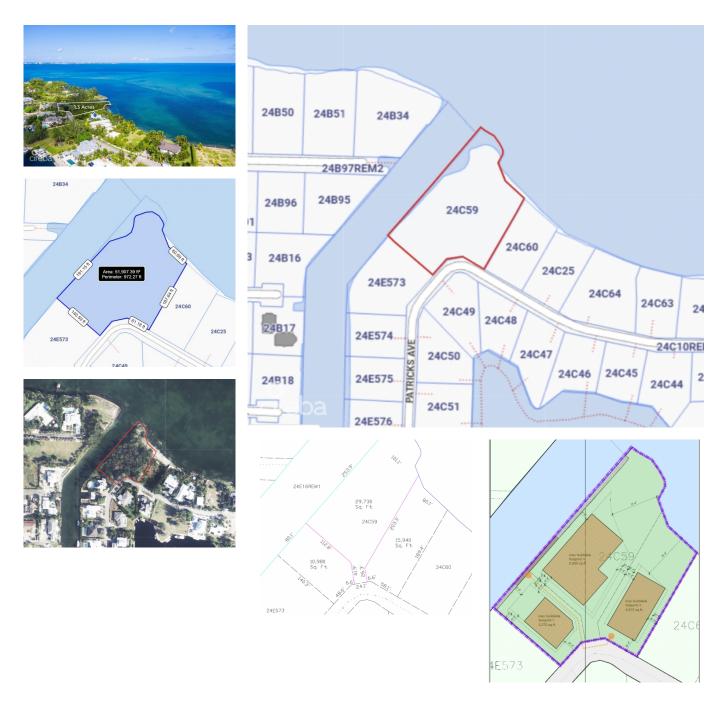

## PATRICK'S ISLAND 1.32 ACRES, THREE WATERFRONT PARCELS

Spotts, Spotts and Prospect, Cayman Islands MLS# 419188

## CI\$1,749,000

A remarkable opportunity to secure 1.32 acres of prime water front AND canal front land within the esteemed Patrick's Island community. This exclusive package includes Canal, a mini beach entrance and North Sound frontage which translates to the best of both worlds! Designed for that perfect waterfront lifestyle, this property offers peaceful water views, cooling sea breezes, and a North-North-East orientation for the ideal energy efficiency. Available at exceptional value with a significant discount. For more information contact us today. Part agent owned.

## **Essential Information**

| Type<br>Land (For Sa                 |                                 | Status<br><b>Pen/Con</b> |                        | MLS<br><b>419188</b> |                              | Low                 | Listing Type<br>Low Density<br>Residential |    |
|--------------------------------------|---------------------------------|--------------------------|------------------------|----------------------|------------------------------|---------------------|--------------------------------------------|----|
| Key Details                          |                                 |                          |                        |                      |                              |                     |                                            |    |
| Width<br><b>140.00</b>               | Block & Parcel<br><b>24C,59</b> |                          | Depth<br><b>320.00</b> |                      | Block & Parcel <b>24C,59</b> |                     | Den<br><b>No</b>                           |    |
| Acreage<br><b>1.3200</b>             |                                 |                          |                        |                      |                              |                     |                                            |    |
| Additional Feature                   |                                 |                          |                        | Bloc<br>24C          |                              | Parcel<br><b>59</b> | Views<br>Water Fro                         | nt |
| Zoning<br>Low Density<br>residential | Sea Frontage<br><b>550</b>      | Road Frontage<br>140     | Soil<br><b>Other</b>   |                      |                              |                     |                                            |    |