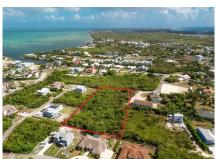

## 2.02 ACRES ON SHORELINK TERRACE, WEST BAY

W Bay North East, West Bay, Cayman Islands MLS# 419181

## CI\$2,000,000

An exceptional opportunity awaits with this expansive 2.02-acre parcel of high and dry land located off Shorelink Drive in the vibrant district of West Bay. This area is in high demand, thanks to its close proximity to the bypass, schools, shopping, dining, and some of the island's most popular attractions. With over two acres of solid ground, this property offers immense potential for developers looking to maximize land use—whether for a multi-unit residential development, apartments, or a small community of townhomes. The size and elevation make it especially appealing for a variety of projects, and the convenient location ensures strong future demand. Land of this scale in such a central and desirable location is a rare find in West Bay. Seize the opportunity to invest in one of Cayman's fastest-growing communities with this versatile and well-positioned parcel.

## **Essential Information**

Type Status MLS Listing Type
Land (For Sale) Current 419181 Low Density
Residential

**Key Details** 

 Width
 Block & Parcel
 Depth
 Block & Parcel
 Den

 231.00
 9A,180
 421.00
 9A,180
 No

Acreage 2.0200