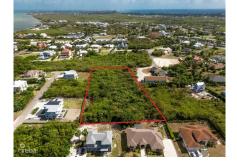

## 2.02 ACRES ON SHORELINK TERRACE, WEST BAY

W Bay North East, West Bay, Cayman Islands MLS# 419181

## CI\$2,000,000

An exceptional opportunity awaits with this expansive 2.02-acre parcel of high and dry land located off Shorelink Drive in the vibrant district of West Bay. This area is in high demand, thanks to its close proximity to the bypass, schools, shopping, dining, and some of the island's most popular attractions. With over two acres of solid ground, this property offers immense potential for developers looking to maximize land use—whether for a multi-unit residential development, apartments, or a small community of townhomes. The size and elevation make it especially appealing for a variety of projects, and the convenient location ensures strong future demand. Land of this scale in such a central and desirable location is a rare find in West Bay. Seize the opportunity to invest in one of Cayman's fastest-growing communities with this versatile and well-positioned parcel.

## **Essential Information**

Type Status MLS Listing Type
Land (For Sale) Current 419181 Low Density
Residential

**Key Details** 

 Width
 Block & Parcel
 Depth
 Block & Parcel
 Den

 231.00
 9A,180
 421.00
 9A,180
 No

Acreage 2.0200