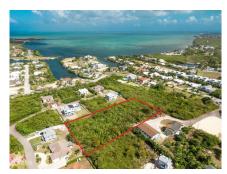

## 2.02 ACRES ON SHORELINK TERRACE, WEST BAY

W Bay North East, West Bay, Cayman Islands MLS# 419181

## CI\$2,000,000

An exceptional opportunity awaits with this expansive 2.02-acre parcel of high and dry land located off Shorelink Drive in the vibrant district of West Bay. This area is in high demand, thanks to its close proximity to the bypass, schools, shopping, dining, and some of the island's most popular attractions. With over two acres of solid ground, this property offers immense potential for developers looking to maximize land use—whether for a multi-unit residential development, apartments, or a small community of townhomes. The size and elevation make it especially appealing for a variety of projects, and the convenient location ensures strong future demand. Land of this scale in such a central and desirable location is a rare find in West Bay. Seize the opportunity to invest in one of Cayman's fastest-growing communities with this versatile and well-positioned parcel.

## **Essential Information**

Type Status MLS Listing Type
Land (For Sale) Current 419181 Low Density
Residential

**Key Details** 

 Width
 Block & Parcel
 Depth
 Block & Parcel
 Den

 231.00
 9A,180
 421.00
 9A,180
 No

Acreage 2.0200