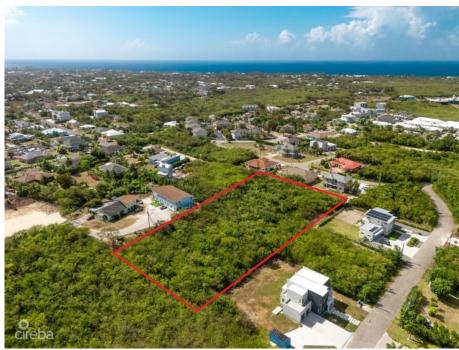

## 2.02 ACRES ON SHORELINK TERRACE, WEST BAY

W Bay North East, West Bay, Cayman Islands MLS# 419181

## CI\$2,000,000

An exceptional opportunity awaits with this expansive 2.02-acre parcel of high and dry land located off Shorelink Drive in the vibrant district of West Bay. This area is in high demand, thanks to its close proximity to the bypass, schools, shopping, dining, and some of the island's most popular attractions. With over two acres of solid ground, this property offers immense potential for developers looking to maximize land use—whether for a multi-unit residential development, apartments, or a small community of townhomes. The size and elevation make it especially appealing for a variety of projects, and the convenient location ensures strong future demand. Land of this scale in such a central and desirable location is a rare find in West Bay. Seize the opportunity to invest in one of Cayman's fastest-growing communities with this versatile and well-positioned parcel.

## **Essential Information**

Type Status MLS Listing Type
Land (For Sale) Current 419181 Low Density
Residential

**Key Details** 

 Width
 Block & Parcel
 Depth
 Block & Parcel
 Den

 231.00
 9A,180
 421.00
 9A,180
 No

Acreage 2.0200