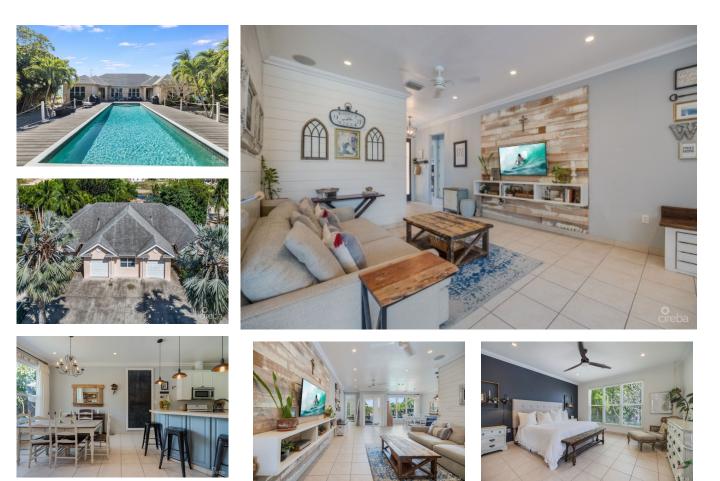

#### CI\$750,000

Kerri Kanuga 345-916-7020 kerri@tridentproperties.ky

Discover over 2,100 square feet of thoughtfully designed and meticulously maintained living space. This stunning waterfront retreat features 3 spacious bedrooms and 2 bathrooms, making it an ideal home for a growing family or a fantastic investment opportunity. The living areas and master suite boast beautiful views of the 40' pool, lush yard, and tranquil canal. Generously sized bedrooms and living areas provide comfort and versatility. Tucked away in the serene Red Bay area, you'll enjoy quick access to the North Sound by boat. With a 40' pool and private dock, this property is perfect for outdoor living and water enthusiasts.