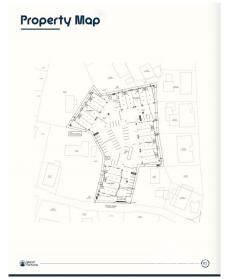

## CI\$680,000

Positioned in the heart of George Town's business district, GT Business Park offers a rare opportunity to secure a commercial space in a prime location within the city's Golden Triangle, conveniently situated between Mary Street and Godfrey Nixon Way. Key Features: - Modern Commercial Units - 1,060 sq. ft. footprint with structural provisions for an additional second floor, expanding to 2,120 sq. ft. Add'l 600 sq ft of mezzanine is included in price. - Strategic Location - High visibility and accessibility within George Town's commercial hub. -Sustainability Focused - Each unit is equipped with a 5KW solar panel system under the CUC CORE Programme, feeding unused electricity back to the grid for energy credits. - Built for Resilience - Category 5 hurricane-rated structure with a rigid momentresisting frame and 10' above sea level elevation. - High-Performance Building Envelope - Engineered for durability, efficiency, and climate resilience. - Ample Parking - Over 60 parking spaces for convenience. - Versatile Design - Open floor plans without load-bearing walls, allowing for flexible configurations such as: - High-value climate-controlled storage -Commercial enterprises - Office spaces - Multi-level setups -Unlock the Potential of Your Business Designed with adaptability in mind, these units seamlessly integrate structural, mechanical, electrical, and plumbing accommodations—allowing for maximum efficiency and customization. Whether you need a high-tech workspace, showroom, or scalable business hub, GT Business Park provides a future-proof solution in a thriving commercial district. Don't miss this opportunity to be part of George Town's revitalization and secure a space in one of the Cayman Islands' most forward-thinking developments.

## **Essential Information**

Type Status MLS Listing Type

Commercial (For Pen/Con 419120 Offices/Mixed Use

Sale)

**Key Details** 

 Block & Parcel
 Acreage
 Den
 Year Built

 14CF,214H20
 1.4550
 No
 2025

Additional Feature

Block 14CF

Lot Size Parcel Views Foundation 1.46 214H20 Garden View Slab