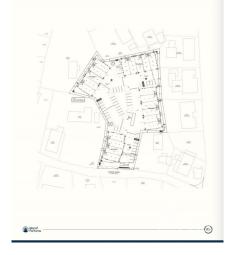

## CI\$680,000

**Property Map** 

Kerri Kanuga 345-916-7020 kerri@tridentproperties.ky Positioned in the heart of George Town's business district, GT Business Park offers a rare opportunity to secure a commercial space in a prime location within the city's Golden Triangle, conveniently situated between Mary Street and Godfrey Nixon Way. Key Features: - Modern Commercial Units - 1,060 sq. ft. footprint with structural provisions for an additional second floor, expanding to 2,120 sq. ft. Add'l 600 sq ft of mezzanine is included in price. - Strategic Location – High visibility and accessibility within George Town's commercial hub. -Sustainability Focused – Each unit is equipped with a 5KW solar panel system under the CUC CORE Programme, feeding unused electricity back to the grid for energy credits. - Built for Resilience - Category 5 hurricane-rated structure with a rigid momentresisting frame and 10' above sea level elevation. - High-Performance Building Envelope - Engineered for durability, efficiency, and climate resilience. - Ample Parking – Over 60 parking spaces for convenience. - Versatile Design – Open floor plans without load-bearing walls, allowing for flexible configurations such as: - High-value climate-controlled storage -Commercial enterprises - Office spaces - Multi-level setups -Unlock the Potential of Your Business Designed with adaptability in mind, these units seamlessly integrate structural, mechanical, electrical, and plumbing accommodations—allowing for maximum efficiency and customization. Whether you need a high-tech workspace, showroom, or scalable business hub, GT Business Park provides a future-proof solution in a thriving commercial district. Don't miss this opportunity to be part of George Town's revitalization and secure a space in one of the Cayman Islands' most forward-thinking developments.