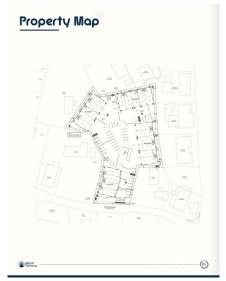

## CI\$680,000

Positioned in the heart of George Town's business district, GT Business Park offers a rare opportunity to secure a commercial space in a prime location within the city's Golden Triangle, conveniently situated between Mary Street and Godfrey Nixon Way. Key Features: - Modern Commercial Units - 1,060 sq. ft. footprint with structural provisions for an additional second floor, expanding to 2,120 sq. ft. Add'l 600 sq ft of mezzanine is included in price. - Strategic Location - High visibility and accessibility within George Town's commercial hub. -Sustainability Focused - Each unit is equipped with a 5KW solar panel system under the CUC CORE Programme, feeding unused electricity back to the grid for energy credits. - Built for Resilience - Category 5 hurricane-rated structure with a rigid momentresisting frame and 10' above sea level elevation. - High-Performance Building Envelope - Engineered for durability, efficiency, and climate resilience. - Ample Parking - Over 60 parking spaces for convenience. - Versatile Design - Open floor plans without load-bearing walls, allowing for flexible configurations such as: - High-value climate-controlled storage -Commercial enterprises - Office spaces - Multi-level setups -Unlock the Potential of Your Business Designed with adaptability in mind, these units seamlessly integrate structural, mechanical, electrical, and plumbing accommodations—allowing for maximum efficiency and customization. Whether you need a high-tech workspace, showroom, or scalable business hub, GT Business Park provides a future-proof solution in a thriving commercial district. Don't miss this opportunity to be part of George Town's revitalization and secure a space in one of the Cayman Islands' most forward-thinking developments.

## **Essential Information**

Type Status MLS Listing Type Commercial (For Current 41911 Warehouse

Sale)

**Key Details** 

 Block & Parcel
 Acreage
 Den
 Year Built

 14CF,214H11
 1.4550
 No
 2025

**Additional Feature** 

Block 14CF

Lot Size Parcel Views Foundation
1.46 214H11 Garden View Slab