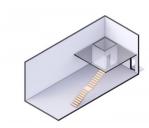

## CI\$680,000

Positioned in the heart of George Town's business district, GT Business Park offers a rare opportunity to secure a commercial space in a prime location within the city's Golden Triangle, conveniently situated between Mary Street and Godfrey Nixon Way. Key Features: - Modern Commercial Units - 1,060 sq. ft. footprint with structural provisions for an additional second floor, expanding to 2,120 sq. ft. Add'l 600 sq ft of mezzanine is included in price. - Strategic Location - High visibility and accessibility within George Town's commercial hub. -Sustainability Focused - Each unit is equipped with a 5KW solar panel system under the CUC CORE Programme, feeding unused electricity back to the grid for energy credits. - Built for Resilience - Category 5 hurricane-rated structure with a rigid momentresisting frame and 10' above sea level elevation. - High-Performance Building Envelope - Engineered for durability, efficiency, and climate resilience. - Ample Parking - Over 60 parking spaces for convenience. - Versatile Design - Open floor plans without load-bearing walls, allowing for flexible configurations such as: - High-value climate-controlled storage -Commercial enterprises - Office spaces - Multi-level setups -Unlock the Potential of Your Business Designed with adaptability in mind, these units seamlessly integrate structural, mechanical, electrical, and plumbing accommodations—allowing for maximum efficiency and customization. Whether you need a high-tech workspace, showroom, or scalable business hub, GT Business Park provides a future-proof solution in a thriving commercial district. Don't miss this opportunity to be part of George Town's revitalization and secure a space in one of the Cayman Islands' most forward-thinking developments.