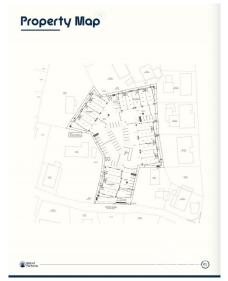

#### CI\$660,000

Positioned in the heart of George Town's business district, GT Business Park offers a rare opportunity to secure a commercial space in a prime location within the city's Golden Triangle, conveniently situated between Mary Street and Godfrey Nixon Way. Key Features: - Modern Commercial Units - 1,060 sq. ft. footprint with structural provisions for an additional second floor, expanding to 2,120 sq. ft. Add'l 600 sq ft of mezzanine is included in price. - Strategic Location - High visibility and accessibility within George Town's commercial hub. -Sustainability Focused - Each unit is equipped with a 5KW solar panel system under the CUC CORE Programme, feeding unused electricity back to the grid for energy credits. - Built for Resilience - Category 5 hurricane-rated structure with a rigid momentresisting frame and 10' above sea level elevation. - High-Performance Building Envelope - Engineered for durability, efficiency, and climate resilience. - Ample Parking - Over 60 parking spaces for convenience. - Versatile Design - Open floor plans without load-bearing walls, allowing for flexible configurations such as: - High-value climate-controlled storage -Commercial enterprises - Office spaces - Multi-level setups -Unlock the Potential of Your Business Designed with adaptability in mind, these units seamlessly integrate structural, mechanical, electrical, and plumbing accommodations—allowing for maximum efficiency and customization. Whether you need a high-tech workspace, showroom, or scalable business hub, GT Business Park provides a future-proof solution in a thriving commercial district. Don't miss this opportunity to be part of George Town's revitalization and secure a space in one of the Cayman Islands' most forward-thinking developments.

### **Key Details**

 Block & Parcel
 Acreage
 Den
 Year Built

 14CF,214H8
 1.4550
 No
 2025

## Additional Feature

Block 14CF

Lot Size Parcel Views Foundation
1.46 214H8 Garden View Slab