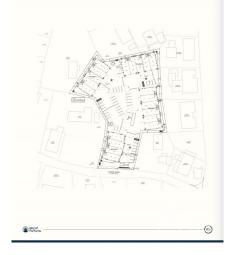

## CI\$660,000

**Property Map** 

Kerri Kanuga 345-916-7020 kerri@tridentproperties.ky Positioned in the heart of George Town's business district, GT Business Park offers a rare opportunity to secure a commercial space in a prime location within the city's Golden Triangle, conveniently situated between Mary Street and Godfrey Nixon Way. Key Features: - Modern Commercial Units - 1,060 sq. ft. footprint with structural provisions for an additional second floor, expanding to 2,120 sq. ft. Add'l 600 sq ft of mezzanine is included in price. - Strategic Location – High visibility and accessibility within George Town's commercial hub. -Sustainability Focused – Each unit is equipped with a 5KW solar panel system under the CUC CORE Programme, feeding unused electricity back to the grid for energy credits. - Built for Resilience - Category 5 hurricane-rated structure with a rigid momentresisting frame and 10' above sea level elevation. - High-Performance Building Envelope - Engineered for durability, efficiency, and climate resilience. - Ample Parking – Over 60 parking spaces for convenience. - Versatile Design – Open floor plans without load-bearing walls, allowing for flexible configurations such as: - High-value climate-controlled storage -Commercial enterprises - Office spaces - Multi-level setups -Unlock the Potential of Your Business Designed with adaptability in mind, these units seamlessly integrate structural, mechanical, electrical, and plumbing accommodations—allowing for maximum efficiency and customization. Whether you need a high-tech workspace, showroom, or scalable business hub, GT Business Park provides a future-proof solution in a thriving commercial district. Don't miss this opportunity to be part of George Town's revitalization and secure a space in one of the Cayman Islands' most forward-thinking developments.