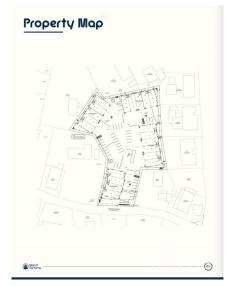

### CI\$680,000

Positioned in the heart of George Town's business district, GT Business Park offers a rare opportunity to secure a commercial space in a prime location within the city's Golden Triangle, conveniently situated between Mary Street and Godfrey Nixon Way. Key Features: - Modern Commercial Units - 1,060 sq. ft. footprint with structural provisions for an additional second floor, expanding to 2,120 sq. ft. Add'l 600 sq ft of mezzanine is included in price. - Strategic Location - High visibility and accessibility within George Town's commercial hub. -Sustainability Focused - Each unit is equipped with a 5KW solar panel system under the CUC CORE Programme, feeding unused electricity back to the grid for energy credits. - Built for Resilience - Category 5 hurricane-rated structure with a rigid momentresisting frame and 10' above sea level elevation. - High-Performance Building Envelope - Engineered for durability, efficiency, and climate resilience. - Ample Parking - Over 60 parking spaces for convenience. - Versatile Design - Open floor plans without load-bearing walls, allowing for flexible configurations such as: - High-value climate-controlled storage -Commercial enterprises - Office spaces - Multi-level setups -Unlock the Potential of Your Business Designed with adaptability in mind, these units seamlessly integrate structural, mechanical, electrical, and plumbing accommodations—allowing for maximum efficiency and customization. Whether you need a high-tech workspace, showroom, or scalable business hub, GT Business Park provides a future-proof solution in a thriving commercial district. Don't miss this opportunity to be part of George Town's revitalization and secure a space in one of the Cayman Islands' most forward-thinking developments.

## **Key Details**

 Block & Parcel
 Acreage
 Den
 Year Built

 14CF,214H5
 1.4550
 No
 2025

#### **Additional Feature**

Block 14CF

Lot Size Parcel Views Foundation
1.46 214H5 Garden View Slab