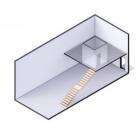

### CI\$680,000

Positioned in the heart of George Town's business district, GT Business Park offers a rare opportunity to secure a commercial space in a prime location within the city's Golden Triangle, conveniently situated between Mary Street and Godfrey Nixon Way. Key Features: - Modern Commercial Units - 1,060 sq. ft. footprint with structural provisions for an additional second floor, expanding to 2,120 sq. ft. Add'l 600 sq ft of mezzanine is included in price. - Strategic Location - High visibility and accessibility within George Town's commercial hub. -Sustainability Focused - Each unit is equipped with a 5KW solar panel system under the CUC CORE Programme, feeding unused electricity back to the grid for energy credits. - Built for Resilience - Category 5 hurricane-rated structure with a rigid momentresisting frame and 10' above sea level elevation. - High-Performance Building Envelope - Engineered for durability, efficiency, and climate resilience. - Ample Parking - Over 60 parking spaces for convenience. - Versatile Design - Open floor plans without load-bearing walls, allowing for flexible configurations such as: - High-value climate-controlled storage -Commercial enterprises - Office spaces - Multi-level setups -Unlock the Potential of Your Business Designed with adaptability in mind, these units seamlessly integrate structural, mechanical, electrical, and plumbing accommodations—allowing for maximum efficiency and customization. Whether you need a high-tech workspace, showroom, or scalable business hub, GT Business Park provides a future-proof solution in a thriving commercial district. Don't miss this opportunity to be part of George Town's revitalization and secure a space in one of the Cayman Islands' most forward-thinking developments.