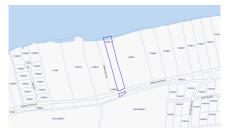

## **Essential Information**

Type Status MLS Listing Type
Land (For Sale) Current 419058 Little

Cayman/Cayman Brac

**Key Details** 

 Width
 Block & Parcel
 Depth
 Block & Parcel
 Den

 102.00
 104B,12
 685.00
 104B,12
 No

Acreage **1.5000** 

**Additional Feature** 

Block **104B** 

Parcel Views Sea Frontage Road Frontage
12 Water Front 102 102

Soil Marl