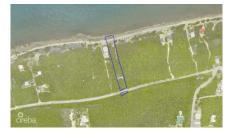

## **Essential Information**

Type Status MLS Listing Type
Land (For Sale) Current 419058 Little

Cayman/Cayman Brac

**Key Details** 

 Width
 Block & Parcel
 Depth
 Block & Parcel
 Den

 102.00
 104B,12
 685.00
 104B,12
 No

Acreage **1.5000** 

**Additional Feature** 

Block **104B** 

Parcel Views Sea Frontage Road Frontage
12 Water Front 102 102

Soil Marl