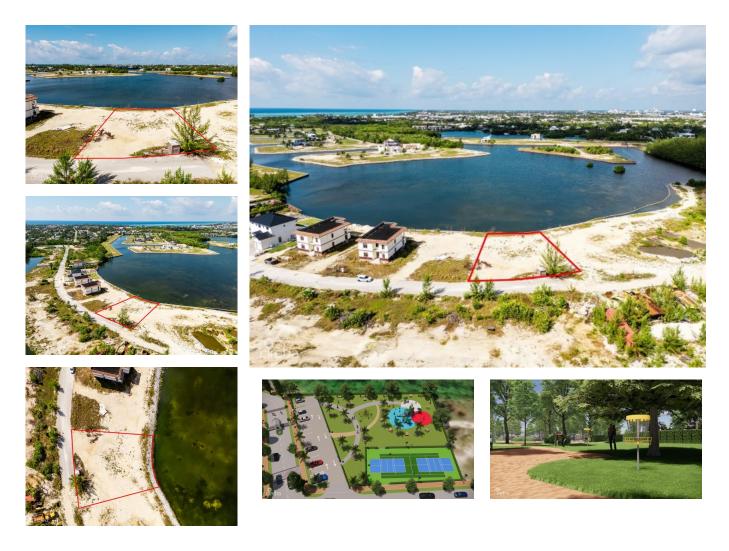

## CI\$385,000

Kerri Kanuga 345-916-7020 kerri@tridentproperties.ky

Experience the joy and serenity that comes from living on the water. Auburn Bay is a new family-friendly community on the waterfront, perfectly positioned just minutes from the vibrant amenities of Grand Harbour. This new development from NCB epitomises the art of community. The gated Auburn Bay will feature a well-designed, family-oriented neighborhood with amenities that connect residents, including a community pool, children's playground, tennis and pickleball courts, green spaces and a fully equipped gym. With direct access to the North Sound, it's an ideal location for those who love life on the water. Lot 45 is the best-priced parcel in this highly anticipated development, offering one of the most coveted locations within Auburn Bay. This 0.23-acre parcel benefits from wide-reaching views across the bay and is ideally situated in the heart of the community, close to amenities. Whether you've been searching for the perfect community to build your dream home or invest in an exceptional waterfront property, this lot presents an unparalleled opportunity. Completion is scheduled for Q4 2025. Don't miss your chance to be part of this premier waterfront enclave—contact us today for more information! Note: Boundary lines are for illustrative purposes only.