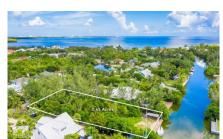

## **CANAL FRONT .45ACRE W/DOCK**

Prospect, Spotts and Prospect, Cayman Islands MLS# 418998

## CI\$585,000

Discover an exceptional canal-front property in the highly soughtafter Red Bay area, adjacent to Grand Harbour. This expansive 0.45-acre parcel offers 90 feet of picturesque canal frontage, a 50-foot boat dock, a retaining sea wall, and a small shed. The lush, tropical ambiance is enhanced by mature palm trees and fencing on three sides. Enjoy direct access to the North Sound, perfect for boating enthusiasts. Conveniently located near Grand Harbour's shops, restaurants, and amenities, this property offers a balance of tranquility and convenience. Fully approved plans for a 4-bedroom, 4-bathroom home with a pool, separate garage, and 2-bedroom guest suite are included, allowing you to start building immediately. Additional features include a small storage shed, a new 20-foot shipping container, water hookup, and potential dock rental income. The land boundaries are reestablished and registered for a smooth purchase process. Don't miss this rare opportunity to own a canal-front property in one of Cayman's most desirable locations. This property is agent owned.

## **Key Details**

 Width
 Block & Parcel
 Depth
 Block & Parcel
 Den

 90.00
 22D,93
 200.00
 22D,93
 No

Acreage **0.4500** 

**Additional Feature** 

Block 22D

Parcel Views Zoning Sea Frontage
93 Canal Front Low Density 90