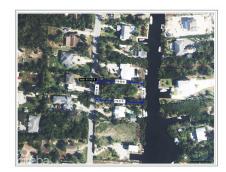

## **CANAL FRONT .45ACRE W/DOCK**

Prospect, Spotts and Prospect, Cayman Islands MLS# 418998

## CI\$585,000

Discover an exceptional canal-front property in the highly soughtafter Red Bay area, adjacent to Grand Harbour. This expansive 0.45-acre parcel offers 90 feet of picturesque canal frontage, a 50-foot boat dock, a retaining sea wall, and a small shed. The lush, tropical ambiance is enhanced by mature palm trees and fencing on three sides. Enjoy direct access to the North Sound, perfect for boating enthusiasts. Conveniently located near Grand Harbour's shops, restaurants, and amenities, this property offers a balance of tranquility and convenience. Fully approved plans for a 4-bedroom, 4-bathroom home with a pool, separate garage, and 2-bedroom guest suite are included, allowing you to start building immediately. Additional features include a small storage shed, a new 20-foot shipping container, water hookup, and potential dock rental income. The land boundaries are reestablished and registered for a smooth purchase process. Don't miss this rare opportunity to own a canal-front property in one of Cayman's most desirable locations. This property is agent owned.

## **Key Details**

 Width
 Block & Parcel
 Depth
 Block & Parcel
 Den

 90.00
 22D,93
 200.00
 22D,93
 No

Acreage **0.4500** 

**Additional Feature** 

Block 22D

Parcel Views Zoning Sea Frontage
93 Canal Front Low Density 90