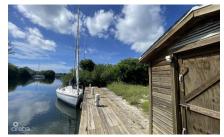

## **CANAL FRONT .45ACRE W/DOCK**

Prospect, Spotts and Prospect, Cayman Islands MLS# 418998

## CI\$585,000

Discover an exceptional canal-front property in the highly soughtafter Red Bay area, adjacent to Grand Harbour. This expansive 0.45-acre parcel offers 90 feet of picturesque canal frontage, a 50-foot boat dock, a retaining sea wall, and a small shed. The lush, tropical ambiance is enhanced by mature palm trees and fencing on three sides. Enjoy direct access to the North Sound, perfect for boating enthusiasts. Conveniently located near Grand Harbour's shops, restaurants, and amenities, this property offers a balance of tranquility and convenience. Fully approved plans for a 4-bedroom, 4-bathroom home with a pool, separate garage, and 2-bedroom guest suite are included, allowing you to start building immediately. Additional features include a small storage shed, a new 20-foot shipping container, water hookup, and potential dock rental income. The land boundaries are reestablished and registered for a smooth purchase process. Don't miss this rare opportunity to own a canal-front property in one of Cayman's most desirable locations. This property is agent owned.