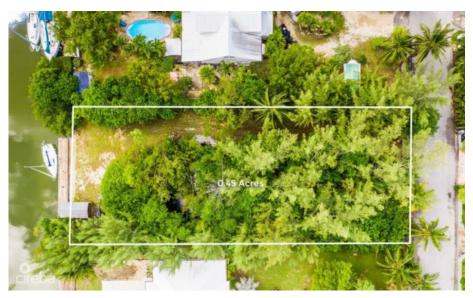

## **CANAL FRONT .45ACRE W/DOCK**

Prospect, Spotts and Prospect, Cayman Islands MLS# 418998

## CI\$585,000

Discover an exceptional canal-front property in the highly soughtafter Red Bay area, adjacent to Grand Harbour. This expansive 0.45-acre parcel offers 90 feet of picturesque canal frontage, a 50-foot boat dock, a retaining sea wall, and a small shed. The lush, tropical ambiance is enhanced by mature palm trees and fencing on three sides. Enjoy direct access to the North Sound, perfect for boating enthusiasts. Conveniently located near Grand Harbour's shops, restaurants, and amenities, this property offers a balance of tranquility and convenience. Fully approved plans for a 4-bedroom, 4-bathroom home with a pool, separate garage, and 2-bedroom guest suite are included, allowing you to start building immediately. Additional features include a small storage shed, a new 20-foot shipping container, water hookup, and potential dock rental income. The land boundaries are reestablished and registered for a smooth purchase process. Don't miss this rare opportunity to own a canal-front property in one of Cayman's most desirable locations. This property is agent owned.

## **Key Details**

 Width
 Block & Parcel
 Depth
 Block & Parcel
 Den

 90.00
 22D,93
 200.00
 22D,93
 No

Acreage **0.4500** 

**Additional Feature** 

Block 22D

Parcel Views Zoning Sea Frontage
93 Canal Front Low Density 90