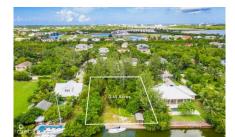

## **CANAL FRONT .45ACRE W/DOCK**

Prospect, Spotts and Prospect, Cayman Islands MLS# 418998

## CI\$585,000

Discover an exceptional canal-front property in the highly soughtafter Red Bay area, adjacent to Grand Harbour. This expansive 0.45-acre parcel offers 90 feet of picturesque canal frontage, a 50-foot boat dock, a retaining sea wall, and a small shed. The lush, tropical ambiance is enhanced by mature palm trees and fencing on three sides. Enjoy direct access to the North Sound, perfect for boating enthusiasts. Conveniently located near Grand Harbour's shops, restaurants, and amenities, this property offers a balance of tranquility and convenience. Fully approved plans for a 4-bedroom, 4-bathroom home with a pool, separate garage, and 2-bedroom guest suite are included, allowing you to start building immediately. Additional features include a small storage shed, a new 20-foot shipping container, water hookup, and potential dock rental income. The land boundaries are reestablished and registered for a smooth purchase process. Don't miss this rare opportunity to own a canal-front property in one of Cayman's most desirable locations. This property is agent owned.

## **Key Details**

 Width
 Block & Parcel
 Depth
 Block & Parcel
 Den

 90.00
 22D,93
 200.00
 22D,93
 No

Acreage **0.4500** 

**Additional Feature** 

Block 22D

Parcel Views Zoning Sea Frontage
93 Canal Front Low Density 90