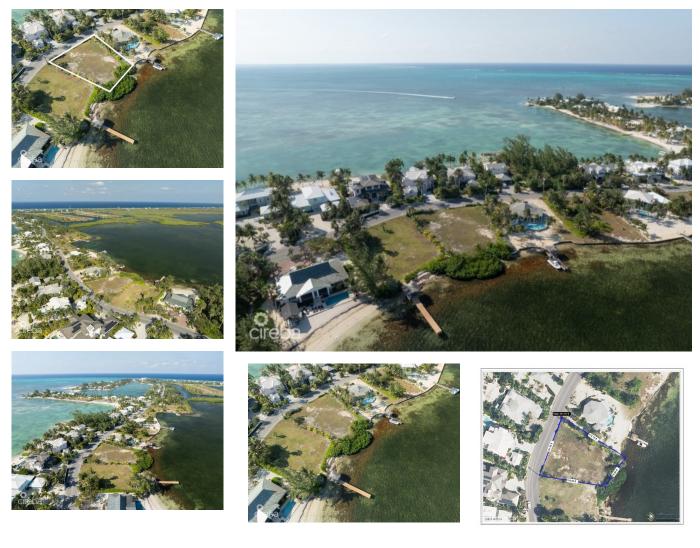

## WATER CAY, LITTLE SOUND LOT

Rum Point, Rum Point/Kaibo, Eastern Districts & North Side, Cayman Islands MLS# 418980

## US\$625,000

Kerri Kanuga 345-916-7020 kerri@tridentproperties.ky

Located on Water Cay Road in the exclusive community of Cayman Kai, Grand Cayman. Surrounded by multimillion dollar homes, this lot, fully cleared and filled, presents unobstructed views of the Little Sound with deep water, perfect for the boating enthusiast. This deal location presents the opportunity to build your dream retreat or income producing property, only a short walk to both Rum Point and Kaibo Yacht Club. Enjoy beautiful sunrises over the Little Sound or spectacular sunsets from your very own front porch. Grasp the opportunity for peace and tranquility from your very own island paradise.

## **Essential Information**

| Type<br><b>Land (For Sa</b>          | Status<br>e) Pen/Con      |                      |                        | MLS<br><b>418980</b>         | Low                 | Listing Type<br>Low Density<br>Residential |  |
|--------------------------------------|---------------------------|----------------------|------------------------|------------------------------|---------------------|--------------------------------------------|--|
| Key Details                          |                           |                      |                        |                              |                     |                                            |  |
| Width<br><b>141.00</b>               | Block & Parcel<br>33E,69  |                      | Depth<br><b>174.00</b> | Block & Par<br><b>33E,69</b> | rcel                | Den<br><b>No</b>                           |  |
| Acreage<br><b>0.4250</b>             |                           |                      |                        |                              |                     |                                            |  |
| Additional Feature                   |                           |                      |                        | Block<br><b>33E</b>          | Parcel<br><b>69</b> | Views<br><b>Beach Front</b>                |  |
| Zoning<br>Low Density<br>residential | Sea Frontage<br><b>80</b> | Road Frontage<br>141 | Soil<br><b>Sand</b>    |                              |                     |                                            |  |