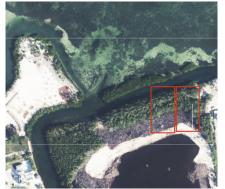

## CI\$949,950

Kerri Kanuga 345-916-7020 kerri@tridentproperties.ky Introducing a stunning property nestled within a brand new waterfront community, this prime piece of land spans an impressive 0.39 acres, offering an unparalleled opportunity for those seeking the perfect blend of tranquility and convenience. Boasting breathtaking views overlooking the majestic North Sound, this parcel is an absolute paradise for dedicated boaters and families alike. Situated just a stone throw away from Harbour Walk and Grand Harbour, including a grocery store and pharmacy, convenience at your fingertips. Additionally, with easy access to arterial highways, commuting is a breeze, making this location both idyllic and practical. Seize the opportunity to build your dream waterfront retreat in this exclusive community, where every day feels like a vacation and the possibilities are as vast as the ocean itself. Don't miss your chance to own a slice of paradise in this sought-after locale!

## **Essential Information**

| Type<br><b>Land (For Sale)</b> | Status<br><b>Current</b>                   | MLS<br><b>417400</b>                 |                                  | Listing Type<br>Low Density<br>Residential |
|--------------------------------|--------------------------------------------|--------------------------------------|----------------------------------|--------------------------------------------|
| Key Details                    |                                            |                                      |                                  |                                            |
| Width<br><b>120.00</b>         | Block & Parcel<br>22D,182REM4C2A           | Depth<br><b>160.00</b>               | Block & Parcel<br>22D,182REM4C2A | Den<br>No                                  |
| Acreage<br><b>0.3900</b>       |                                            |                                      |                                  |                                            |
| Additional Feature             |                                            |                                      |                                  | Block<br><b>22D</b>                        |
| Parcel<br>182REM4C2A           | Views<br><b>Water Front, Water</b><br>View | Zoning<br>Low Density<br>residential | Sea Frontage<br><b>1</b>         |                                            |
| Road Frontage<br>120           | Soil<br><b>Marl</b>                        |                                      |                                  |                                            |