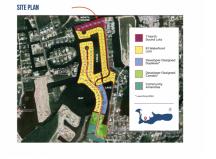

## **AUBURN BAY LOT C2**

Prospect, Spotts and Prospect, Cayman Islands MLS# 417400

## CI\$949,950

Kerri Kanuga 345-916-7020 kerri@tridentproperties.ky Introducing a stunning property nestled within a brand new waterfront community, this prime piece of land spans an impressive 0.39 acres, offering an unparalleled opportunity for those seeking the perfect blend of tranquility and convenience. Boasting breathtaking views overlooking the majestic North Sound, this parcel is an absolute paradise for dedicated boaters and families alike. Situated just a stone throw away from Harbour Walk and Grand Harbour, including a grocery store and pharmacy, convenience at your fingertips. Additionally, with easy access to arterial highways, commuting is a breeze, making this location both idyllic and practical. Seize the opportunity to build your dream waterfront retreat in this exclusive community, where every day feels like a vacation and the possibilities are as vast as the ocean itself. Don't miss your chance to own a slice of paradise in this sought-after locale!

## **Essential Information**

| Type<br><b>Land (For Sale)</b> | Status<br><b>Current</b>                   | MLS<br><b>417400</b>                 |                                  | Listing Type<br>Low Density<br>Residential |
|--------------------------------|--------------------------------------------|--------------------------------------|----------------------------------|--------------------------------------------|
| Key Details                    |                                            |                                      |                                  |                                            |
| Width<br><b>120.00</b>         | Block & Parcel<br>22D,182REM4C2A           | Depth<br><b>160.00</b>               | Block & Parcel<br>22D,182REM4C2A | Den<br>No                                  |
| Acreage<br><b>0.3900</b>       |                                            |                                      |                                  |                                            |
| Additional Feature             |                                            |                                      |                                  | Block<br><b>22D</b>                        |
| Parcel<br>182REM4C2A           | Views<br><b>Water Front, Water</b><br>View | Zoning<br>Low Density<br>residential | Sea Frontage<br><b>1</b>         |                                            |
| Road Frontage<br>120           | Soil<br><b>Marl</b>                        |                                      |                                  |                                            |