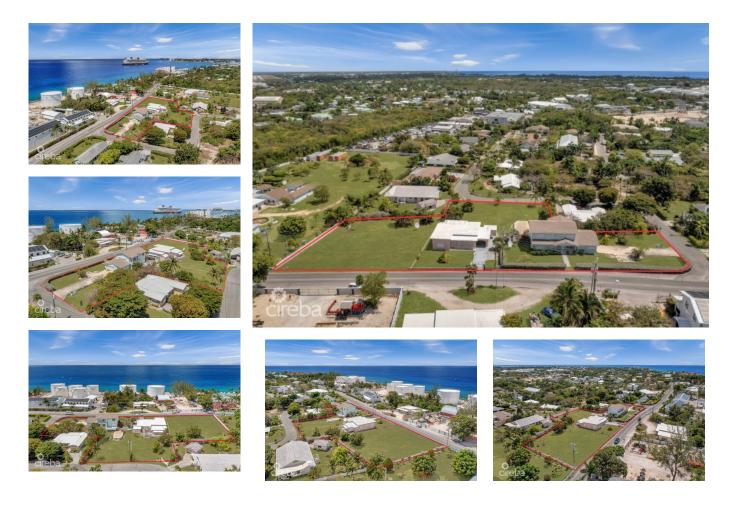

## CI\$3,150,000

|  | Kerri Kanu                |
|--|---------------------------|
|  | 345-916-70<br>kerri@tride |

**erri Kanuga** 45-916-7020 erri@tridentproperties.ky A rare investment opportunity in the heart of George Town! This expansive 1.2-acre property consists of four parcels of land, with two houses spanning three parcels, offering exceptional potential for redevelopment or rental income. Located on prestigious South Church Street, this property provides easy access to the vibrant George Town waterfront, restaurants, shops, and business district while maintaining a sense of privacy and tranquility. Zoned Low-Density Residential (LDR), the property offers flexibility for a variety of development possibilities, including a private estate, multi-unit residences, or a rental investment. The generous land size allows for thoughtful planning to maximize its value in one of Grand Cayman's most desirable locations. Property Highlights: -1.2 acres of prime real estate in George Town - Four parcels of land with two houses spanning three parcels - Ideal for redevelopment, expansion, or rental income - Prestigious location with easy access to the waterfront, shopping, and business hubs? - Close to Seven Mile Beach, schools, and key amenities This is a unique chance to acquire a sizeable landholding in a highdemand area. Don't miss out on this exceptional investment opportunity!

## **Essential Information**

| Type<br>Land (For Sale)         | Status<br><b>Current</b>         |                                      | MLS<br>418965 |                                  | Listing Type<br>Low Density<br>Residential |
|---------------------------------|----------------------------------|--------------------------------------|---------------|----------------------------------|--------------------------------------------|
| Key Details                     |                                  |                                      |               |                                  |                                            |
| Width<br><b>383.00</b>          | Block & Parcel<br>6D,37,36,35,31 | Depth<br><b>151.00</b>               |               | Block & Parcel<br>6D,37,36,35,31 | Den<br><b>No</b>                           |
| Acreage<br><b>1.2000</b>        |                                  |                                      |               |                                  |                                            |
| Additional Featur               | e                                |                                      |               |                                  | Block<br>6D                                |
| Parcel<br><b>37, 36, 35, 31</b> | Views<br><b>Garden View</b>      | Zoning<br>Low Density<br>residential | y             | Road Frontage<br><b>383</b>      |                                            |