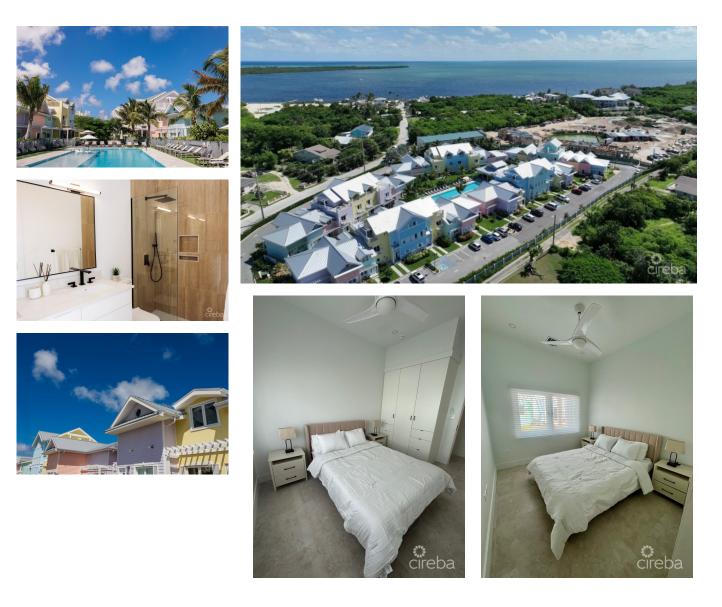

## CI\$449,000

Kerri Kanuga 345-916-7020 kerri@tridentproperties.ky The Sea Grape unit at The Meadows in West Bay, Grand Cayman, is a thoughtfully designed 700-square-foot townhome. The complex itself has to be seen to be appreciated. Phase One is now complete and a thriving community of residents are living in the properties this listed unit is in Phase Two and due for completion in July 2026. Layout: One bedroom, one bathroom, a fully fitted compact kitchen with stainless steel appliances, and a laundry closet with washing machine & tumble dryer. Living Space: The master bedroom overlooks a private patio, accessible via French doors from the living area, which is in prime position between the pool and the lake in Phase Two. Community Amenities: Residents have access to two swimming pools, a fully equipped gymnasium, and two clubhouses with a games room and recreational areas. The Meadows at Batabano is a 113-home residential development located at the end of the Esterly Tibbetts highway on Batabano Road in West Bay. Built by Edgewater Development who have over 20 years building both luxury homes and commercial and residential property in the Cayman Islands.