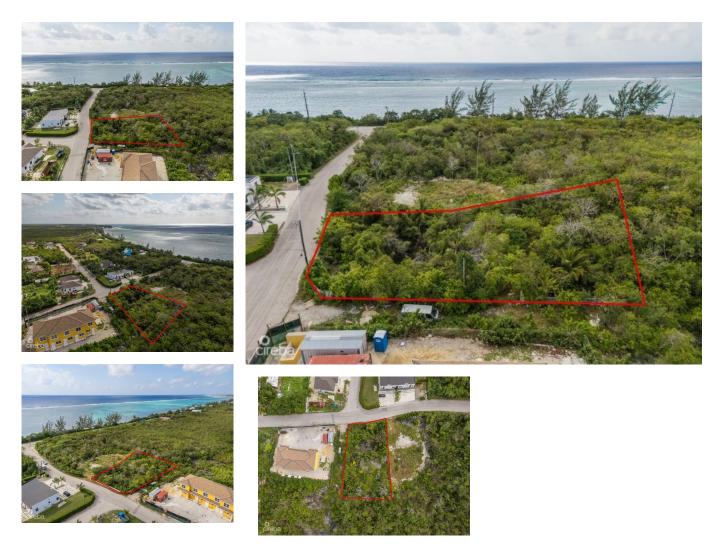

## .3360 ACRE - DUPLEX LOT - CHERRY TREE

Breakers, Rum Point/Kaibo, Eastern Districts & North Side, Cayman Islands MLS# 418825

## CI\$180,000

Kerri Kanuga 345-916-7020 kerri@tridentproperties.ky

Looking for the perfect investment property? This 0.336 acre duplex lot is a golden opportunity to build and profit! Whether you're an investor, developer, or looking to build your dream home with a rental unit for extra income, this lot offers endless potential. Ideal for a duplex - maximize rental income or live in one unit while renting out the other Generous lot size - 0.336 acres provides ample space for a well-designed development High-demand area - great potential for appreciation and longterm value Flexible investment - build now or hold for future growth Don't miss out on this smart investment properties like this don't last long! Contact me today for more details.

## **Essential Information**

| Type<br>Land (For Sale)  | Status<br><b>Pen/Con</b> |                        | MLS<br><b>418825</b> |                          | Listing Type<br>Low Density<br>Residential |
|--------------------------|--------------------------|------------------------|----------------------|--------------------------|--------------------------------------------|
| Key Details              |                          |                        |                      |                          |                                            |
| Width<br><b>108.00</b>   | Block & Parcel<br>52B,42 | Depth<br><b>162.00</b> |                      | Block & Parcel<br>52B,42 | Den<br><b>No</b>                           |
| Acreage<br><b>0.3360</b> |                          |                        |                      |                          |                                            |
| Additional Feature       |                          |                        |                      |                          |                                            |
| Block<br>52B             | Parcel<br><b>42</b>      |                        | Views<br>Garden V    | /iew                     | Zoning<br>Low Density<br>residential       |