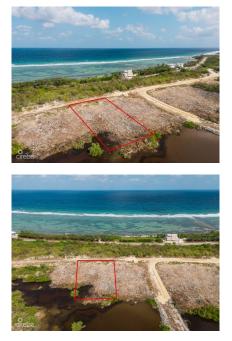

## **0.2885 ACRE - NORTH SHORE ESTATES**

North Side, Rum Point/Kaibo, Eastern Districts & North Side, Cayman Islands MLS# 418824

## CI\$162,156

Kerri Kanuga 345-916-7020 kerri@tridentproperties.ky This is your chance to own a prime piece of paradise in a brandnew subdivision on Rum Point Drive! This oversized lot is not only spacious but also allow for the construction of a duplex, making it a fantastic investment opportunity. Why Choose This Lot? New Subdivision Perks - Enjoy modern infrastructure, well-planned roads, and a fresh, upscale community feel. Ideal Location - Just minutes away from Rum Point Club, known for its beachfront dining and laid-back island vibes. Close to Starfish Point - A peaceful, shallow beach where you can spot stunning starfish in crystal-clear waters. Near Top Restaurants - Indulge in some of the best island cuisine at nearby waterfront restaurants. Investment Potential - Whether building your dream home, a vacation rental, or an income-generating duplex, this lot offers strong resale and rental value. Don't miss out on this rare opportunity to be part of one of Grand Cayman's most soughtafter locations! Contact me today for more details.