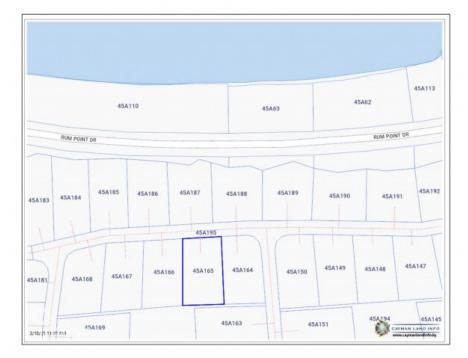

## **Essential Information**

| Type<br>Land (For Sale)     | Status<br><b>Current</b>             |                        | MLS<br><b>418824</b> |                                  | Listing Type<br>Low Density<br>Residential |
|-----------------------------|--------------------------------------|------------------------|----------------------|----------------------------------|--------------------------------------------|
| Key Details                 |                                      |                        |                      |                                  |                                            |
| Width<br><b>92.00</b>       | Block & Parcel<br>45A,165            | Depth<br><b>145.00</b> |                      | Block & Parcel<br><b>45A,165</b> | Den<br><b>No</b>                           |
| Acreage<br><b>0.2885</b>    |                                      |                        |                      |                                  |                                            |
| Additional Featur           | e                                    |                        |                      | Block<br><b>45A</b>              | Parcel<br><b>165</b>                       |
| Views<br><b>Garden View</b> | Zoning<br>Low Density<br>residential | Soil<br><b>Marl</b>    |                      |                                  |                                            |