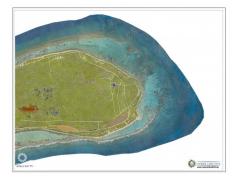

## LITTLE CAYMAN LOT NEAR POINT OF SANDS

Little Cayman East, Cayman Brac and Little Cayman, Cayman Islands MLS# 417106

CI\$35,000

kerri@tridentproperties.ky

Discover Your Tropical Paradise in Little Cayman Welcome to Little Cayman, a hidden gem of the Caribbean! Nestled in the peaceful and secluded North East area, this 0.23-acre plot offers a rare opportunity to embrace the island life. Just a 4-minute drive from the stunning Point of Sand, this property is located 8 feet above sea level, providing a perfect canvas for your dream home. Imagine waking up every morning to the beauty of untouched nature—crystal-clear waters, white sandy beaches, and lush tropical surroundings that create an oasis of calm and serenity. Whether you're looking for a second home, a vacation retreat, or a tropical hideaway, this plot offers a tranquil escape from the fast-paced modern world. With only 160 permanent residents, Little Cayman is a charming and close-knit community where time slows down, and life becomes simpler. This is your chance to enjoy an authentic lifestyle on one of the Caribbean's most pristine and serene islands. Don't miss this rare opportunity to own a paradise in this exclusive location. Build your dream home and experience the unmatched beauty and tranquillity that Little Cayman offers daily. Turn your dream into reality today! Average height 20ft above sea level..