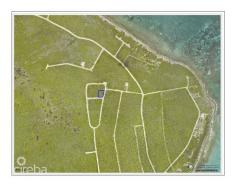

## LITTLE CAYMAN LOT NEAR POINT OF SANDS

Little Cayman East, Cayman Brac and Little Cayman, Cayman Islands MLS# 417106

CI\$35,000

kerri@tridentproperties.ky

Discover Your Tropical Paradise in Little Cayman Welcome to Little Cayman, a hidden gem of the Caribbean! Nestled in the peaceful and secluded North East area, this 0.23-acre plot offers a rare opportunity to embrace the island life. Just a 4-minute drive from the stunning Point of Sand, this property is located 8 feet above sea level, providing a perfect canvas for your dream home. Imagine waking up every morning to the beauty of untouched nature—crystal-clear waters, white sandy beaches, and lush tropical surroundings that create an oasis of calm and serenity. Whether you're looking for a second home, a vacation retreat, or a tropical hideaway, this plot offers a tranquil escape from the fast-paced modern world. With only 160 permanent residents, Little Cayman is a charming and close-knit community where time slows down, and life becomes simpler. This is your chance to enjoy an authentic lifestyle on one of the Caribbean's most pristine and serene islands. Don't miss this rare opportunity to own a paradise in this exclusive location. Build your dream home and experience the unmatched beauty and tranquillity that Little Cayman offers daily. Turn your dream into reality today! Average height 20ft above sea level..

## **Essential Information**

| Type<br>Land (For Sale) | Status<br><b>Reduced</b>  |                                      | MLS<br><b>417106</b> |                           | Listing Type<br>Low Density<br>Residential |
|-------------------------|---------------------------|--------------------------------------|----------------------|---------------------------|--------------------------------------------|
| Key Details             |                           |                                      |                      |                           |                                            |
| Width<br><b>106.00</b>  | Block & Parcel<br>92A,382 | Depth<br><b>107.00</b>               |                      | Block & Parcel<br>92A,382 | Den<br><b>No</b>                           |
| Acreage<br>0.2300       |                           |                                      |                      |                           |                                            |
| Additional Featur       | e                         |                                      |                      |                           | Block<br><b>92A</b>                        |
| Parcel<br>382           | Views<br>Inland           | Zoning<br>Low Density<br>residential | y                    | Soil<br><b>Other</b>      |                                            |