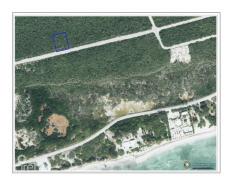

## **BRAC BLUFF LAND .40 ACRE**

Cayman Brac Center, Cayman Brac and Little Cayman, Cayman Islands MLS# 418713

## CI\$55,000

Kerri Kanuga 345-916-7020 kerri@tridentproperties.ky

Discover the opportunity to own a piece of paradise on the scenic Bluff of Cayman Brac! This high-and-dry parcel offers the perfect location to build your dream home or to land bank for future appreciation, as land values on Cayman Brac continue to soar. Situated just across the street from the Bluff Edge lots currently on the market, this property boasts a strategic location that offers privacy and stunning natural surroundings. Adjoining lots are also available for sale, making it an excellent choice for those seeking additional space or investment potential. Convenience meets serenity here, with the property located just minutes from the Charles Kirkconnell International Airport, restaurants, shopping, grocery stores, and Cayman Brac's top attractions. Enjoy outdoor adventures like rock climbing, exploring the famous Bluff Caves, and birdwatching, where you may spot the endangered Booby Bird and the vibrant Cayman Brac Parrot. For water enthusiasts, the island is renowned for world-class fishing and scuba diving, offering breathtaking underwater experiences. Don't miss this chance to invest in the future while enjoying the natural beauty and tranquility of Cayman Brac. Contact us today to secure this incredible piece of property and start turning your dream into a reality!

## **Essential Information**

| Type<br>Land (For Sale)  | Status<br><b>Pen/Con</b> |                        | MLS<br><b>418713</b> |                          | Listing Type<br><b>Little</b><br>Cayman/Cayman Brac |
|--------------------------|--------------------------|------------------------|----------------------|--------------------------|-----------------------------------------------------|
| Key Details              |                          |                        |                      |                          |                                                     |
| Width<br><b>115.00</b>   | Block & Parcel<br>96D,72 | Depth<br><b>143.00</b> |                      | Block & Parcel<br>96D,72 | Den<br><b>No</b>                                    |
| Acreage<br><b>0.4000</b> |                          |                        |                      |                          |                                                     |
| Additional Featur        | e                        | Block<br><b>96D</b>    |                      | Parcel<br><b>72</b>      | Views<br><b>Garden View</b>                         |
| Road Frontage<br>115     | Soil<br><b>Rock</b>      |                        |                      |                          |                                                     |