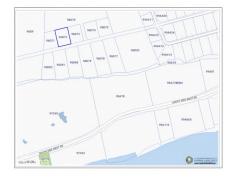

## **BRAC BLUFF LAND .40 ACRE**

Cayman Brac Center, Cayman Brac and Little Cayman, Cayman Islands MLS# 418713

## CI\$55,000

Kerri Kanuga 345-916-7020 kerri@tridentproperties.ky

Discover the opportunity to own a piece of paradise on the scenic Bluff of Cayman Brac! This high-and-dry parcel offers the perfect location to build your dream home or to land bank for future appreciation, as land values on Cayman Brac continue to soar. Situated just across the street from the Bluff Edge lots currently on the market, this property boasts a strategic location that offers privacy and stunning natural surroundings. Adjoining lots are also available for sale, making it an excellent choice for those seeking additional space or investment potential. Convenience meets serenity here, with the property located just minutes from the Charles Kirkconnell International Airport, restaurants, shopping, grocery stores, and Cayman Brac's top attractions. Enjoy outdoor adventures like rock climbing, exploring the famous Bluff Caves, and birdwatching, where you may spot the endangered Booby Bird and the vibrant Cayman Brac Parrot. For water enthusiasts, the island is renowned for world-class fishing and scuba diving, offering breathtaking underwater experiences. Don't miss this chance to invest in the future while enjoying the natural beauty and tranquility of Cayman Brac. Contact us today to secure this incredible piece of property and start turning your dream into a reality!

## **Essential Information**

| Type<br>Land (For Sale)  | Status<br><b>Pen/Con</b> |                        | MLS<br><b>418713</b> |                          | Listing Type<br><b>Little</b><br>Cayman/Cayman Brac |
|--------------------------|--------------------------|------------------------|----------------------|--------------------------|-----------------------------------------------------|
| Key Details              |                          |                        |                      |                          |                                                     |
| Width<br><b>115.00</b>   | Block & Parcel<br>96D,72 | Depth<br><b>143.00</b> |                      | Block & Parcel<br>96D,72 | Den<br><b>No</b>                                    |
| Acreage<br><b>0.4000</b> |                          |                        |                      |                          |                                                     |
| Additional Featur        | e                        | Block<br><b>96D</b>    |                      | Parcel<br><b>72</b>      | Views<br><b>Garden View</b>                         |
| Road Frontage<br>115     | Soil<br><b>Rock</b>      |                        |                      |                          |                                                     |