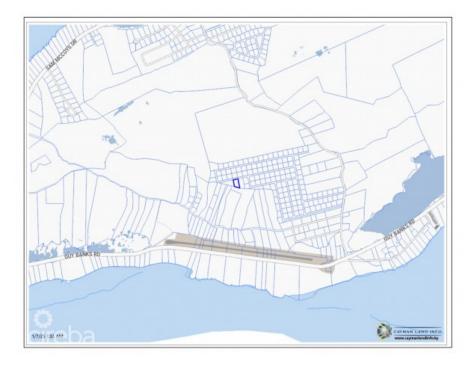

## CI\$55,000

Your Slice of Paradise Awaits on Little Cayman! Imagine owning a piece of untouched paradise in one of the most serene corners of the Caribbean. Nestled within the planned residential development of Stone's Throw, this .3692-acre parcel of land offers the perfect balance of seclusion and convenience. With a protected parcel next door, your privacy is ensured, giving you the rare opportunity to build your dream home in tranquility. Why Little Cayman? Known for its pristine natural beauty, Little Cayman is a haven for those seeking peace and adventure. The island is home to some of the world's best diving and snorkeling spots, including the legendary Bloody Bay Wall, teeming with vibrant marine life. Whether it's basking on secluded white-sand beaches, exploring lush landscapes, or watching the sunset paint the sky in hues of gold, Little Cayman is an island like no other. Located in the exclusive Stone's Throw development. Adjacent to a protected parcel, guaranteeing no development and ultimate privacy. Just minutes from Blossom Village, the heart of Little Cayman. Conveniently located near the airport, making your private retreat easy to access. This is your opportunity to escape the hustle and bustle and immerse yourself in the tranquility and beauty of Little Cayman. Whether you're building your dream island home or holding onto a slice of paradise for the future, this property is an investment in peace, privacy, and unparalleled natural splendor. Photos courtesy of Cayman Land Info