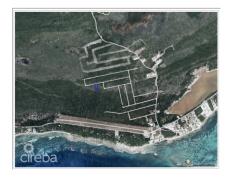

## CI\$55,000

Your Slice of Paradise Awaits on Little Cayman! Imagine owning a piece of untouched paradise in one of the most serene corners of the Caribbean. Nestled within the planned residential development of Stone's Throw, this .3692-acre parcel of land offers the perfect balance of seclusion and convenience. With a protected parcel next door, your privacy is ensured, giving you the rare opportunity to build your dream home in tranquility. Why Little Cayman? Known for its pristine natural beauty, Little Cayman is a haven for those seeking peace and adventure. The island is home to some of the world's best diving and snorkeling spots, including the legendary Bloody Bay Wall, teeming with vibrant marine life. Whether it's basking on secluded white-sand beaches, exploring lush landscapes, or watching the sunset paint the sky in hues of gold, Little Cayman is an island like no other. Located in the exclusive Stone's Throw development. Adjacent to a protected parcel, guaranteeing no development and ultimate privacy. Just minutes from Blossom Village, the heart of Little Cayman. Conveniently located near the airport, making your private retreat easy to access. This is your opportunity to escape the hustle and bustle and immerse yourself in the tranquility and beauty of Little Cayman. Whether you're building your dream island home or holding onto a slice of paradise for the future, this property is an investment in peace, privacy, and unparalleled natural splendor. Photos courtesy of Cayman Land Info